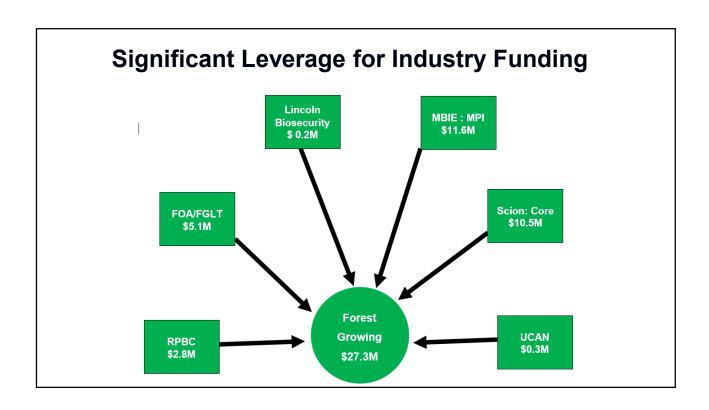

To improve profitability and sustainability of Forest Growers

#### **Industry Engagement Essential**

- Significant in kind industry investment
- 25 research programmes supported in 2017 \$5.1m
- 28 senior industry and research people on Forest Research Committee, Forest Growers Research and Programme Steering Groups
- 30 industry people on Technical Steering Teams working with researchers to shape and deliver the research and outputs to industry