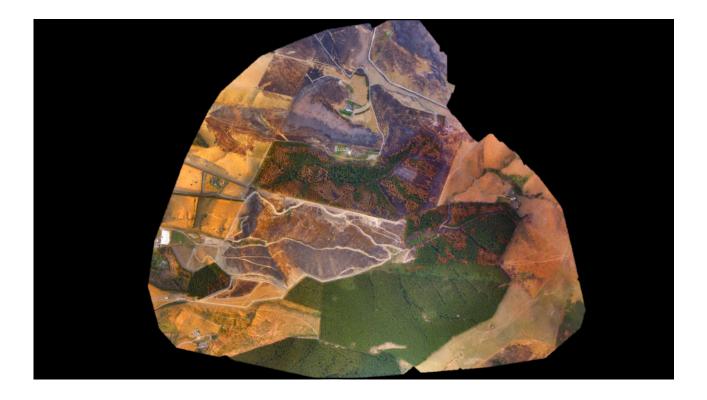

# Point Cloud AGL Analysis

| ot | Slope |      | Tree<br>Count | PH Comments                                                                             |
|----|-------|------|---------------|-----------------------------------------------------------------------------------------|
| 1  | 17 I  | 8.16 | 15            | 750Small amount of grass                                                                |
| 2  | 17    | 8.16 | 12            | 600 Gently slope small amount of grass                                                  |
| 3  | 19    | 8.21 | 13            | 650 Medium weeds and grass                                                              |
| 4  | 17    | 8.16 | 17            | Just of skid track lots of slash but pret<br>850 clean a couple of browsed trees in plo |
| 5  | 18    | 8.18 | 16            | 800 Good looking plot small amount of we                                                |
| 6  | 12    | 8.07 | 16            | 800 Very clean bit of grass                                                             |
| 7  | 21    | 8.26 | 17            | 850 Clean plot                                                                          |
| 8  | 13    | 8.08 | 12            | 600 just of skid track thick grass                                                      |
| 9  | 22    | 8.29 | 8             | 400 Thick grass very low stocked                                                        |
| 10 | 26    | 8.42 | 8             | 400 Very low stocking                                                                   |
| 11 | 14    | 8.1  | 10            | 500 Trees 10 very low stocked are                                                       |
| 12 | 23    | 8.32 | 17            | 850 Good looking plot small amount of we                                                |
| 13 | 17    | 8.16 | 15            | 750 Grassy area                                                                         |
| 14 | 17    | 8.16 | 15            | Bit of slash and grass in plot trees loo<br>750 healthy                                 |
| 15 | 18    | 8.18 | 16            | Bit of slash from pile above plot but<br>800 healthy trees                              |
| 16 | 15    | 8.12 | 14            | Just below hauler skid clan just a smal<br>700 amount of weeds trees look healthy       |
| 17 | 26    | 8.42 | 10            | Heavy grass just below skid very low<br>500 stocking Trees 10                           |
| 18 | 26    | 8.42 | 10            | 500 Very steep medium weeds low stocki                                                  |
| 19 | 25    | 8.38 | 10            | 500 Steep overgrown slash pile                                                          |
| 20 | 25    | 8.35 | 15            | 750 Lots of grass and slash                                                             |
| 21 | 25    | 8.38 | 14            | 700 Very weedy lots of slash 1 dead one                                                 |
| 22 | 10    | 8.04 | 13            | 650 Slash and very weedy                                                                |
| 23 | 12    | 8.07 | 12            | 600 Very wet ground lots of grass                                                       |
| 24 | 17    | 8.16 | 16            | 800 Very healthy                                                                        |
| 25 | 15    | anos | 5 16          | 800 Lots of grass and slash                                                             |
|    |       |      | 337           | 674                                                                                     |