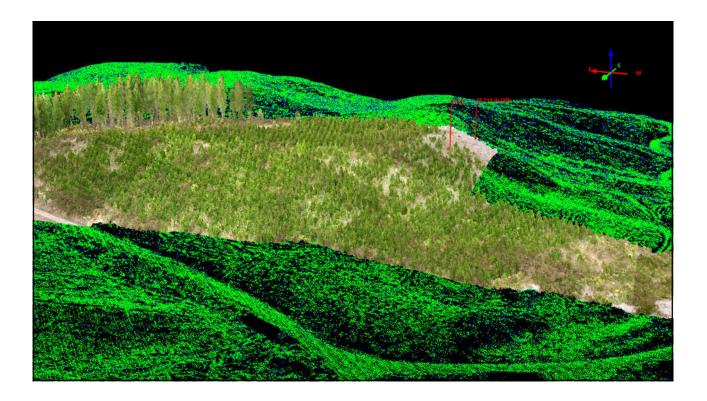

|
| 21 | 25    | 8.38 | 14            | 700 Very weedy lots of slash 1 dead one                                                 |
| 22 | 10    | 8.04 | 13            | 650 Slash and very weedy                                                                |
| 23 | 12    | 8.07 | 12            | 600 Very wet ground lots of grass                                                       |
| 24 | 17    | 8.16 | 16            | 800 Very healthy                                                                        |
| 25 | 15    | anos | 5 16          | 800 Lots of grass and slash                                                             |
|    |       |      | 337           | 674                                                                                     |



















# Breakage Studies



































### Measure Stem Stacks







### Measure Delimbed Stems







### Point Cloud - Measure Standing Trees?



### Measure Standing Trees?







41