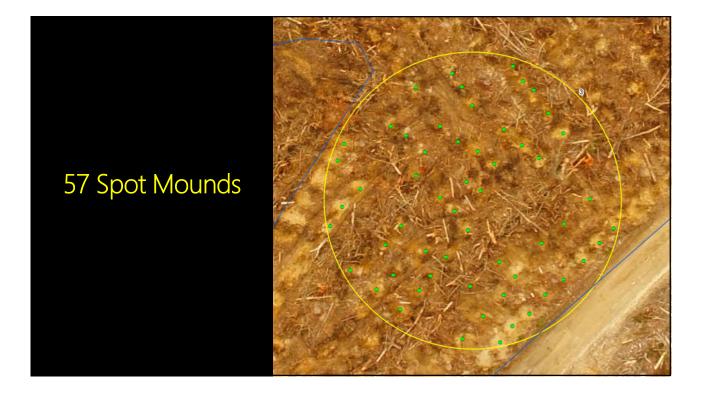

## Regular Monitoring





















































# Point Cloud AGL Analysis





























| ot | Slope |      | Tree<br>Count | PH Comments                                                                             |
|----|-------|------|---------------|-----------------------------------------------------------------------------------------|
| 1  | 17 I  | 8.16 | 15            | 750Small amount of grass                                                                |
| 2  | 17    | 8.16 | 12            | 600 Gently slope small amount of grass                                                  |
| 3  | 19    | 8.21 | 13            | 650 Medium weeds and grass                                                              |
| 4  | 17    | 8.16 | 17            | Just of skid track lots of slash but pret<br>850 clean a couple