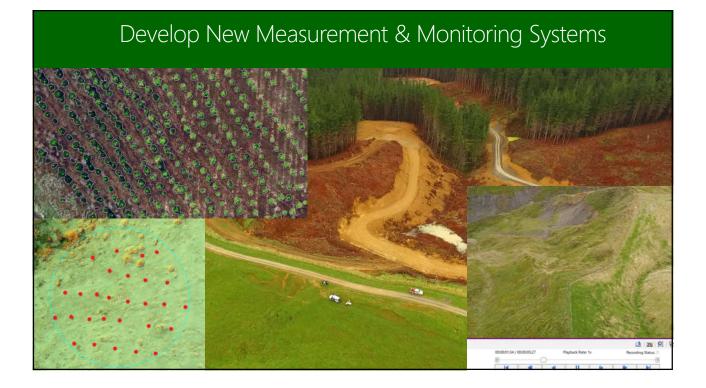

700 Very weedy lots of slash 1 dead one                                                 |
| 22 | 10    | 8.04 | 13            | 650 Slash and very weedy                                                                |
| 23 | 12    | 8.07 | 12            | 600 Very wet ground lots of grass                                                       |
| 24 | 17    | 8.16 | 16            | 800 Very healthy                                                                        |
| 25 | 15    | anos | 5 16          | 800 Lots of grass and slash                                                             |
|    |       |      | 337           | 674                                                                                     |



















# Breakage Studies



































### Measure Stem Stacks







### Measure Delimbed Stems







### Point Cloud - Measure Standing Trees?



### Measure Standing Trees?







41