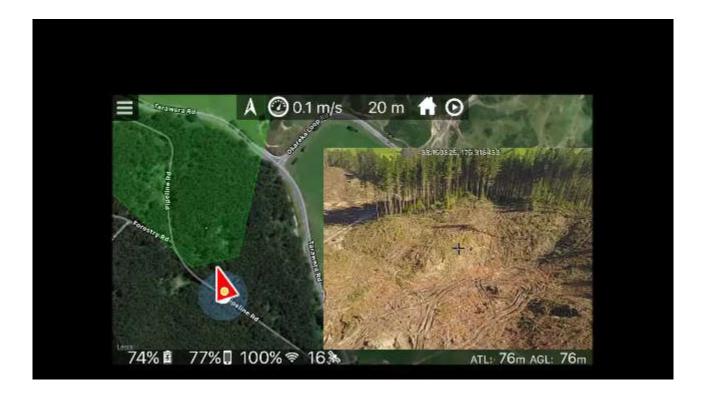

14            | 700 Very weedy lots of slash 1 dead one                                                 |
| 22 | 10    | 8.04 | 13            | 650 Slash and very weedy                                                                |
| 23 | 12    | 8.07 | 12            | 600 Very wet ground lots of grass                                                       |
| 24 | 17    | 8.16 | 16            | 800 Very healthy                                                                        |
| 25 | 15    | anos | 5 16          | 800 Lots of grass and slash                                                             |
|    |       |      | 337           | 674                                                                                     |



















# Breakage Studies



































### Measure Stem Stacks







### Measure Delimbed Stems







### Point Cloud - Measure Standing Trees?



### Measure Standing Trees?







41