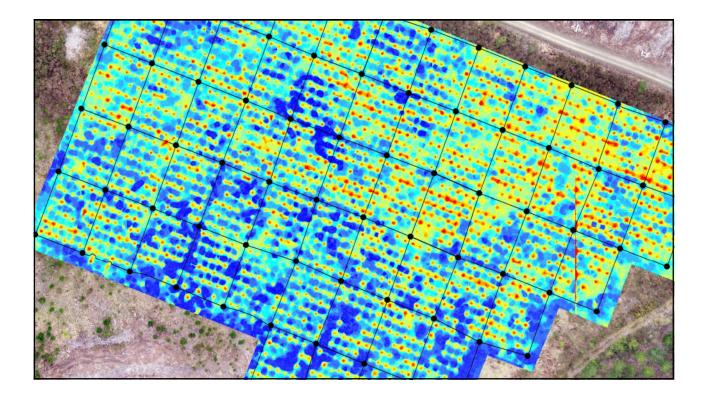

# Point Cloud AGL Analysis

| ot | Slope |      | Tree<br>Count | PH Comments                                                                             |
|----|-------|------|---------------|-----------------------------------------------------------------------------------------|
| 1  | 17 I  | 8.16 | 15            | 750Small amount of grass                                                                |
| 2  | 17    | 8.16 | 12            | 600 Gently slope small amount of grass                                                  |
| 3  | 19    | 8.21 | 13            | 650 Medium weeds and grass                                                              |
| 4  | 17    | 8.16 | 17            | Just of skid track lots of slash but pret<br>850 clean a couple of browsed trees in plo |
| 5  | 18    | 8.18 | 16            | 800 Good looking plot small amount of we                                                |
| 6  | 12    | 8.07 | 16            | 800 Very clean bit of grass                                                             |
| 7  | 21    | 8.26 | 17            | 850 Clean plot                                                                          |
| 8  | 13    | 8.08 | 12            | 600 just of skid track thick grass                                                      |
| 9  | 22    | 8.29 | 8             | 400 Thick grass very low stocked                                                        |
| 10 | 26    | 8.42 | 8             | 400 Very low stocking                                                                   |
| 11 | 14    | 8.1  | 10            | 500 Trees 10 very low stocked are                                                       |
| 12 | 23    | 8.32 | 17            | 850 Good looking plot small amount of we                                                |
| 13 | 17    | 8.16 | 15            | 750 Grassy area                                                                         |
| 14 | 17    | 8.16 | 15            | Bit of slash and grass in plot trees loo<br>750 healthy                                 |
| 15 | 18    | 8.18 | 16            | Bit of slash from pile above plot but<br>800 healthy trees                              |
| 16 | 15    | 8.12 | 14            | Just below hauler skid clan just a smal<br>700 amount of weeds trees look healthy       |
| 17 | 26    | 8.42 | 10            | Heavy grass just below skid very low<br>500 stocking Trees 10                           |
| 18 | 26    | 8.42 | 10            | 500 Very steep medium weeds low stocki                                                  |
| 19 | 25    | 8.38 | 10            | 500 Steep overgrown slash pile                                                          |
| 20 | 25    | 8.35 | 15            | 750 Lots of grass and slash                                                             |
| 21 | 25    | 8.38 | 14            | 700 Very weedy lots of slash 1 dead one                                                 |
| 22 | 10    | 8.04 | 13            | 650 Slash and very weedy                                                                |
| 23 | 12    | 8.07 | 12            | 600 Very wet ground lots of grass                                                       |
| 24 | 17    | 8.16 | 16            | 800 Very healthy                                                                        |
| 25 | 15    | anos | 5 16          | 800 Lots of grass and slash                                                             |
|    |       |      | 337           | 674                                                                                     |