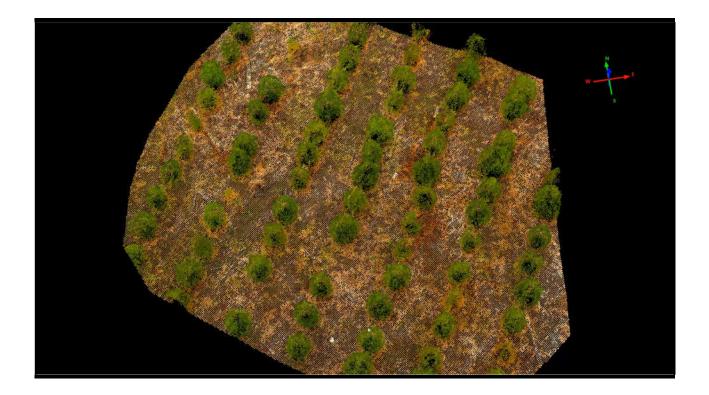

# Point Cloud AGL Analysis

| ot | Slope |      | Tree<br>Count | PH Comments                                                                             |
|----|-------|------|---------------|-----------------------------------------------------------------------------------------|
| 1  | 17 I  | 8.16 | 15            | 750Small amount of grass                                                                |
| 2  | 17    | 8.16 | 12            | 600 Gently slope small amount of grass                                                  |
| 3  | 19    | 8.21 | 13            | 650 Medium weeds and grass                                                              |
| 4  | 17    | 8.16 | 17            | Just of skid track lots of slash but pret<br>850 clean a couple of browsed trees in plo |
| 5  | 18    | 8.18 | 16            | 800 Good looking plot small amount of we                                                |
| 6  | 12    | 8.07 | 16            | 800 Very clean bit of grass                                                             |
| 7  | 21    | 8.26 | 17            | 850 Clean plot                                                                          |
| 8  | 13    | 8.08 | 12            | 600 just of skid track thick grass                                                      |
| 9  | 22    | 8.29 | 8             | 400 Thick grass very low stocked                                                        |
| 10 | 26    | 8.42 | 8             | 400 Very low stocking                                                                   |
| 11 | 14    | 8.1  | 10            | 500 Trees 10 very low stocked are                                                       |
| 12 | 23    | 8.32 | 17            | 850 Good looking plot small amount of we                                                |
| 13 | 17    | 8.16 | 15            | 750 Grassy area                                                                         |
| 14 | 17    | 8.16 | 15            | Bit of slash and grass in plot trees loo<br>750 healthy                                 |
| 15 | 18    | 8.18 | 16            | Bit of slash from pile above plot but<br>800 healthy trees                              |
| 16 | 15    | 8.12 | 14            | Just below hauler skid clan just a smal<br>700 amount of weeds trees look healthy       |
| 17 | 26    | 8.42 | 10            | Heavy grass just below skid very low<br>500 stocking Trees 10                           |
| 18 | 26    | 8.42 | 10            | 500 Very steep medium weeds low stocki                                                  |
| 19 | 25    | 8.38 | 10            | 500 Steep overgrown slash pile                                                          |
| 20 | 25    | 8.35 | 15            | 750 Lots of grass and slash                                                             |
| 21 | 25    | 8.38 | 14            | 700 Very weedy lots of slash 1 dead one                                                 |
| 22 | 10    | 8.04 | 13            | 650 Slash and very weedy                                                                |
| 23 | 12    | 8.07 | 12            | 600 Very wet ground lots of grass                                                       |
| 24 | 17    | 8.16 | 16            | 800 Very healthy                                                                        |
| 25 | 15    | anos | 5 16          | 800 Lots of grass and slash                                                             |
|    |       |      | 337           | 674                                                                                     |

### Point Cloud - Measure Standing Trees?

### Measure Standing Trees?

41