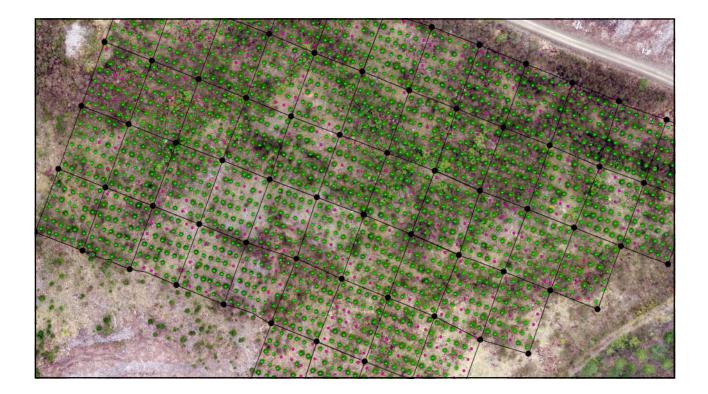

# Point Cloud AGL Analysis

| ot | Slope |      | Tree<br>Count | PH Comments                                                                             |
|----|-------|------|---------------|-----------------------------------------------------------------------------------------|
| 1  | 17 I  | 8.16 | 15            | 750Small amount of grass                                                                |
| 2  | 17    | 8.16 | 12            | 600 Gently slope small amount of grass                                                  |
| 3  | 19    | 8.21 | 13            | 650 Medium weeds and grass                                                              |
| 4  | 17    | 8.16 | 17            | Just of skid track lots of slash but pret<br>850 clean a couple of browsed trees in plo |
| 5  | 18    | 8.18 | 16            | 800 Good looking plot small amount of we                                                |
| 6  | 12    | 8.07 | 16            | 800 Very clean bit of grass                                                             |
| 7  | 21    | 8.26 | 17            | 850 Clean plot                                                                          |
| 8  | 13    | 8.08 | 12            | 600 just of skid track thick grass                                                      |
| 9  | 22    | 8.29 | 8             | 400 Thick grass very low stocked                                                        |
| 10 | 26    | 8.42 | 8             | 400 Very low stocking                                                                   |
| 11 | 14    | 8.1  | 10            | 500 Trees 10 very low stocked are                                                       |
| 12 | 23    | 8.32 | 17            | 850 Good looking plot small amount of we                                                |
| 13 | 17    | 8.16 | 15            | 750 Grassy area                                                                         |
| 14 | 17    | 8.16 | 15            | Bit of slash and grass in plot trees loo<br>750 healthy                                 |
| 15 | 18    | 8.18 | 16            | Bit of slash from pile above plot but<br>800 healthy trees                              |
| 16 | 15    | 8.12 | 14            | Just below hauler skid clan just a smal<br>700 amount of weeds trees look healthy       |
| 17 | 26    | 8.42 | 10            | Heavy grass just below skid very low<br>500 stocking Trees 10                           |
| 18 | 26    | 8.42 | 10            | 500 Very steep medium weeds low stocki                                                  |
| 19 | 25    | 8.38 | 10            | 500 Steep overgrown slash pile                                                          |
| 20 | 25    | 8.35 | 15            | 750 Lots of grass and slash                                                             |
| 21 | 25    | 8.38 | 14            | 700 Very weedy lots of slash 1 dead one                                                 |
| 22 | 10    | 8.04 | 13            | 650 Slash and very weedy                                                                |
| 23 | 12    | 8.07 | 12            | 600 Very wet ground lots of grass                                                       |
| 24 | 17    | 8.16 | 16            | 800 Very healthy                                                                        |
| 25 | 15    | anos | 5 16          | 800 Lots of grass and slash                                                             |
|    |       |      | 337           | 674                                                                                     |