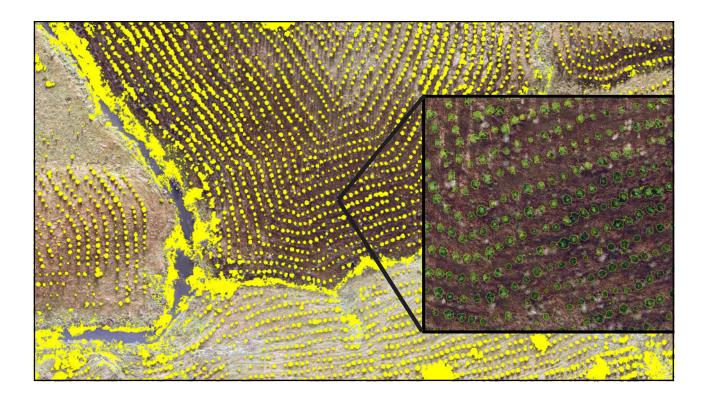

## Regular Monitoring





















































# Point Cloud AGL Analysis





























| ot | Slope |      | Tree<br>Count | PH Comments                                                                             |
|----|-------|------|---------------|-----------------------------------------------------------------------------------------|
| 1  | 17 I  | 8.16 | 15            | 750Small amount of grass                                                                |
| 2  | 17    | 8.16 | 12            | 600 Gently slope small amount of grass                                                  |
| 3  | 19    | 8.21 | 13            | 650 Medium weeds and grass                                                              |
| 4  | 17    | 8.16 | 17            | Just of skid track lots of slash but pret<br>850 clean a couple of browsed trees in plo |
| 5  | 18    | 8.18 | 16