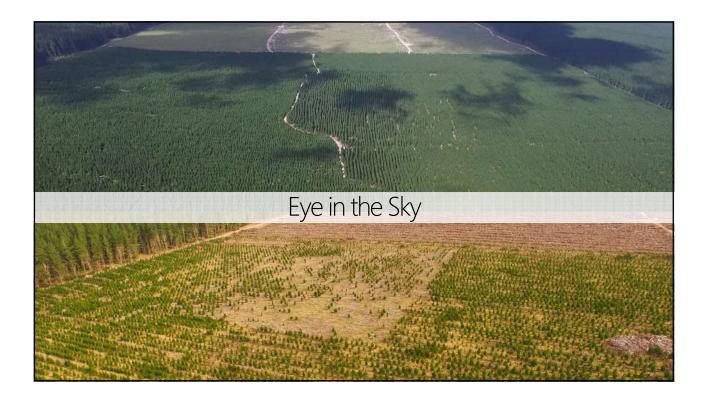

## Regular Monitoring





















































# Point Cloud AGL Analysis





























| ot | Slope |      | Tree<br>Count | PH Comments                                                                             |
|----|-------|------|---------------|-----------------------------------------------------------------------------------------|
| 1  | 17 I  | 8.16 | 15            | 750Small amount of grass                                                                |
| 2  | 17    | 8.16 | 12            | 600 Gently slope small amount of grass                                                  |
| 3  | 19    | 8.21 | 13            | 650 Medium weeds and grass                                                              |
| 4  | 17    | 8.16 |