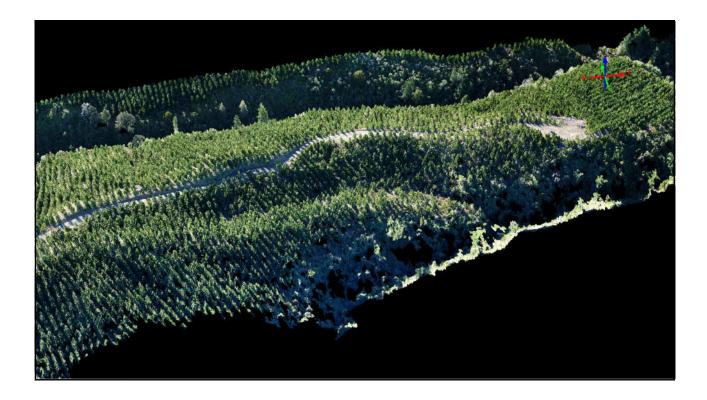

## Regular Monitoring





















































# Point Cloud AGL Analysis





























| ot | Slope |      | Tree<br>Count | PH Comments                                                                             |
|----|-------|------|---------------|-----------------------------------------------------------------------------------------|
| 1  | 17 I  | 8.16 | 15            | 750Small amount of grass                                                                |
| 2  | 17    | 8.16 | 12            | 600 Gently slope small amount of grass                                                  |
| 3  | 19    | 8.21 | 13            | 650 Medium weeds and grass                                                              |
| 4  | 17    | 8.16 | 17            | Just of skid track lots of slash but p