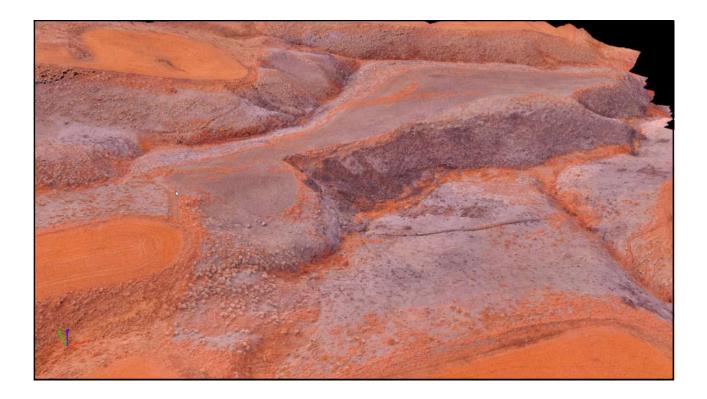

## Regular Monitoring





















































# Point Cloud AGL Analysis





























| ot | Slope |      | Tree<br>Count | PH Comments                                                                             |
|----|-------|------|---------------|-----------------------------------------------------------------------------------------|
| 1  | 17 I  | 8.16 | 15            | 750Small amount of grass                                                                |
| 2  | 17    | 8.16 | 12            | 600 Gently slope small amount of grass                                                  |
| 3  | 19    | 8.21 | 13            | 650 Medium weeds and grass                                                              |
| 4  | 17    | 8.16 | 17            | Just of skid track lots of slash but pret<br>850 cle