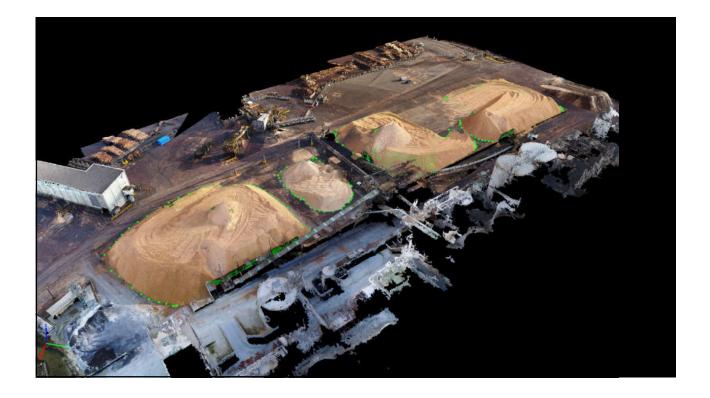

## Regular Monitoring





















































# Point Cloud AGL Analysis





























| ot | Slope |      | Tree<br>Count | PH Comments                                                                             |
|----|-------|------|---------------|-----------------------------------------------------------------------------------------|
| 1  | 17 I  | 8.16 | 15            | 750Small amount of grass                                                                |
| 2  | 17    | 8.16 | 12            | 600 Gently slope small amount of grass                                                  |
| 3  | 19    | 8.21 | 13            | 650 Medium weeds and grass                                                              |
| 4  | 17    | 8.16 | 17            | Just of skid track lots of slash b