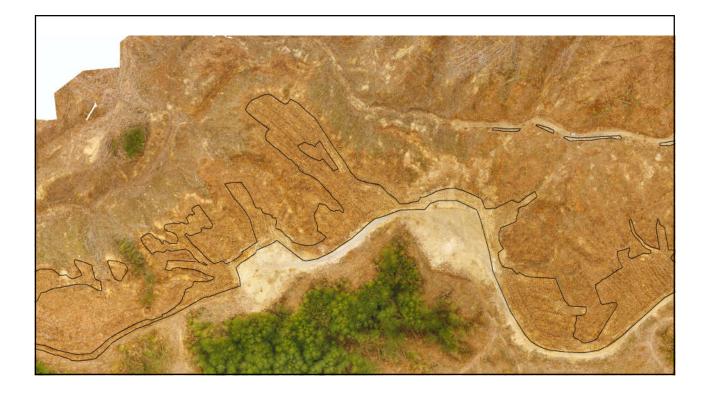

## Regular Monitoring





















































# Point Cloud AGL Analysis





























| ot | Slope |      | Tree<br>Count | PH Comments                                                                             |
|----|-------|------|---------------|-----------------------------------------------------------------------------------------|
| 1  | 17 I  | 8.16 | 15            | 750Small amount of grass                                                                |
| 2  | 17    | 8.16 | 12            | 600 Gently slope small amount of grass                                                  |
| 3  | 19    | 8.21 | 13            | 650 Medium weeds and grass                                                              |
| 4  | 17    | 8.16 | 17            | Just of skid track lots of slash but pret<br>850 clean a cou