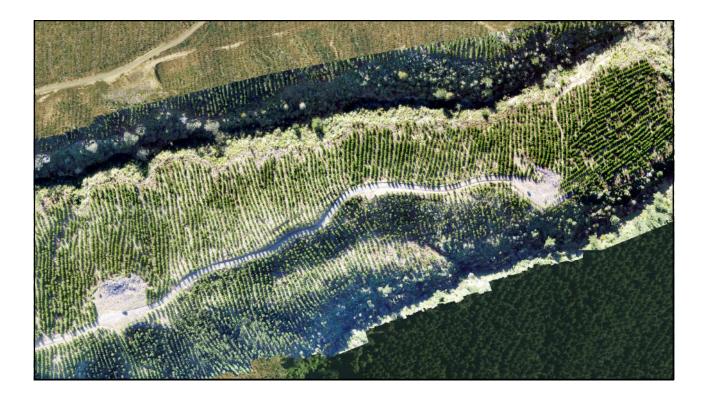

## Regular Monitoring





















































# Point Cloud AGL Analysis





























| ot | Slope |      | Tree<br>Count | PH Comments                                                                             |
|----|-------|------|---------------|-----------------------------------------------------------------------------------------|
| 1  | 17 I  | 8.16 | 15            | 750Small amount of grass                                                                |
| 2  | 17    | 8.16 | 12            | 600 Gently slope small amount of grass                                                  |
| 3  | 19    | 8.21 | 13            | 650 Medium weeds and grass                                                              |
| 4  | 17    | 8.16 | 17            | Just of skid tra