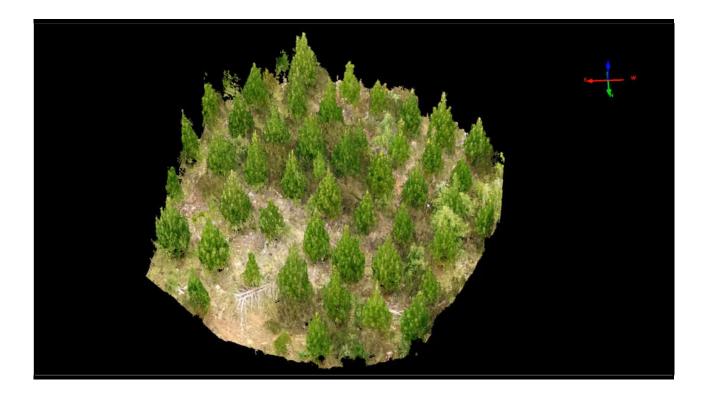

# Point Cloud AGL Analysis

| ot | Slope |      | Tree<br>Count | PH Comments                                                                             |
|----|-------|------|---------------|-----------------------------------------------------------------------------------------|
| 1  | 17 I  | 8.16 | 15            | 750Small amount of grass                                                                |
| 2  | 17    | 8.16 | 12            | 600 Gently slope small amount of grass                                                  |
| 3  | 19    | 8.21 | 13            | 650 Medium weeds and grass                                                              |
| 4  | 17    | 8.16 | 17            | Just of skid track lots of slash but pret<br>850 clean a couple of browsed trees in plo |
| 5  | 18    | 8.18 | 16            | 800 Good looking plot small amount of we                                                |
| 6  | 12    | 8.07 | 16            | 800 Very clean bit of grass                                                             |
| 7  | 21    | 8.26 | 17            | 850 Clean plot                                                                          |
| 8  | 13    | 8.08 | 12            | 600 just of skid track thick grass                                                      |
| 9  | 22    | 8.29 | 8             | 400 Thick grass very low stocked                                                        |
| 10 | 26    | 8.42 | 8             | 400 Very low stocking                                                                   |
| 11 | 14    | 8.1  | 10            | 500 Trees 10 very low stocked are                                                       |
| 12 | 23    | 8.32 | 17            | 850 Good looking plot small amount of we                                                |
| 13 | 17    | 8.16 | 15            | 750 Grassy area                                                                         |
| 14 | 17    | 8.16 | 15            | Bit of slash and grass in plot trees loo<br>750 healthy                                 |
| 15 | 18    | 8.18 | 16            | Bit of slash from pile above plot but<br>800 healthy trees                              |
| 16 | 15    | 8.12 | 14            | Just below hauler skid clan just a smal<br>700 amount of weeds trees look healthy       |
| 17 | 26    | 8.42 | 10            | Heavy grass just below skid very low<br>500 stocking Trees 10                           |
| 18 | 26    | 8.42 | 10            | 500 Very steep medium weeds low stocki                                                  |
| 19 | 25    | 8.38 | 10            | 500 Steep overgrown slash pile                                                          |
| 20 | 25    | 8.35 | 15            | 750 Lots of grass and slash                                                             |
| 21 | 25    | 8.38 | 14            | 700 Very weedy lots of slash 1 dead one                                                 |
| 22 | 10    | 8.04 | 13            | 650 Slash and very weedy                                                                |
| 23 | 12    | 8.07 | 12            | 600 Very wet ground lots of grass                                                       |
| 24 | 17    | 8.16 | 16            | 800 Very healthy                                                                        |
| 25 | 15    | anos | 5 16          | 800 Lots of grass and slash                                                             |
|    |       |      | 337           | 674                                                                                     |

### Point Cloud - Measure Standing Trees?

### Measure Standing Trees?

41