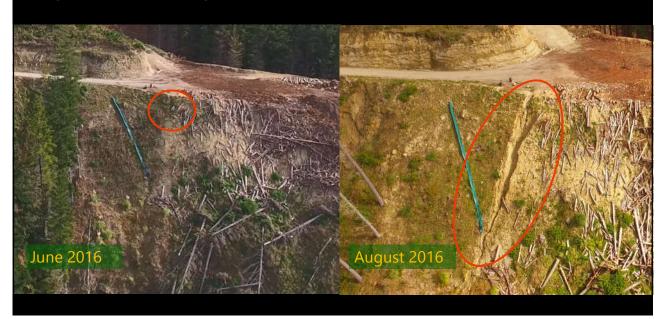

## Regular Monitoring





















































# Point Cloud AGL Analysis





























| ot | Slope |      | Tree<br>Count | PH Comments                                                                             |
|----|-------|------|---------------|-----------------------------------------------------------------------------------------|
| 1  | 17 I  | 8.16 | 15            | 750Small amount of grass                                                                |
| 2  | 17    | 8.16 | 12            | 600 Gently slope small amount of grass                                                  |
| 3  | 19    | 8.21 | 13            | 650 Medium weeds and grass                                                              |
| 4  | 17    | 8.16 | 17            | Just of skid t