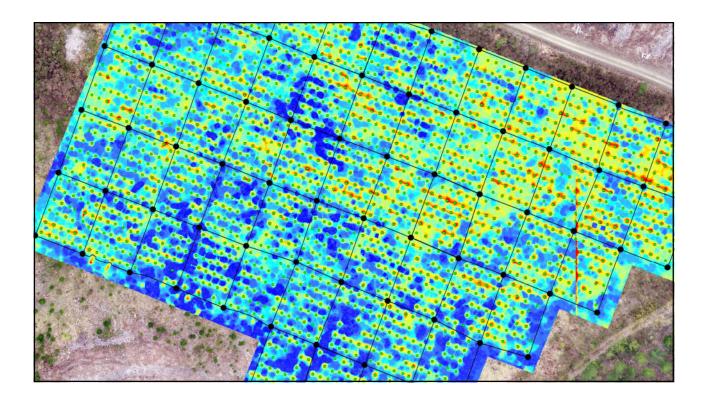

# Point Cloud AGL Analysis

| ot | Slope |      | Tree<br>Count | PH Comments                                                                             |
|----|-------|------|---------------|-----------------------------------------------------------------------------------------|
| 1  | 17 I  | 8.16 | 15            | 750Small amount of grass                                                                |
| 2  | 17    | 8.16 | 12            | 600 Gently slope small amount of grass                                                  |
| 3  | 19    | 8.21 | 13            | 650 Medium weeds and grass                                                              |
| 4  | 17    | 8.16 | 17            | Just of skid track lots of slash but pret<br>850 clean a couple of browsed trees in plo |
| 5  | 18    | 8.18 | 16            | 800 Good looking plot small amount of we                                                |
| 6  | 12    | 8.07 | 16            | 800 Very clean bit of grass                                                             |
| 7  | 21    | 8.26 | 17            | 850 Clean plot                                                                          |
| 8  | 13    | 8.08 | 12            | 600 just of skid track thick grass                                                      |
| 9  | 22    | 8.29 | 8             | 400 Thick grass very low stocked                                                        |
| 10 | 26    | 8.42 | 8             | 400 Very low stocking                                                                   |
| 11 | 14    | 8.1  | 10            | 500 Trees 10 very low stocked are                                                       |
| 12 | 23    | 8.32 | 17            | 850 Good looking plot small amount of we                                                |
| 13 | 17    | 8.16 | 15            | 750 Grassy area                                                                         |
| 14 | 17    | 8.16 | 15            | Bit of slash and grass in plot trees loo<br>750 healthy                                 |
| 15 | 18    | 8.18 | 16            | Bit of slash from pile above plot but<br>800 healthy trees                              |
| 16 | 15    | 8.12 | 14            | Just below hauler skid clan just a smal<br>700 amount of weeds trees look healthy       |
| 17 | 26    | 8.42 | 10            | Heavy grass just below skid very low<br>500 stocking Trees 10                           |
| 18 | 26    | 8.42 | 10            | 500 Very steep medium weeds low stocki                                                  |
| 19 | 25    | 8.38 | 10            | 500 Steep overgrown slash pile                                                          |
| 20 | 25    | 8.35 | 15            | 750 Lots of grass and slash                                                             |
| 21 | 25    | 8.38 | 14            | 700 Very weedy lots of slash 1 dead one                                                 |
| 22 | 10    | 8.04 | 13            | 650 Slash and very weedy                                                                |
| 23 | 12    | 8.07 | 12            | 600 Very wet ground lots of grass                                                       |
| 24 | 17    | 8.16 | 16            | 800 Very healthy                                                                        |
| 25 | 15    | anos | 5 16          | 800 Lots of grass and slash                                                             |
|    |       |      | 337           | 674                                                                                     |