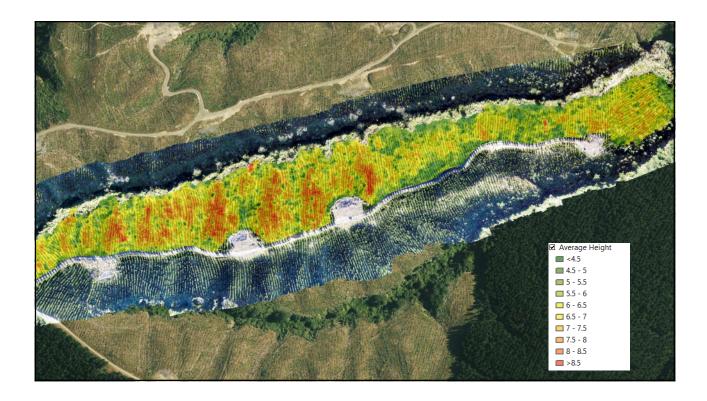

## Regular Monitoring





















































# Point Cloud AGL Analysis





























| ot | Slope |      | Tree<br>Count | PH Comments                                                                             |
|----|-------|------|---------------|-----------------------------------------------------------------------------------------|
| 1  | 17 I  | 8.16 | 15            | 750Small amount of grass                                                                |
| 2  | 17    | 8.16 | 12            | 600 Gently slope small amount of grass                                                  |
| 3  | 19    | 8.21 | 13            | 650 Medium weeds and grass                                                              |
| 4  | 17    | 8.16 | 17            | Just of skid track lots of slash but pret<br>850