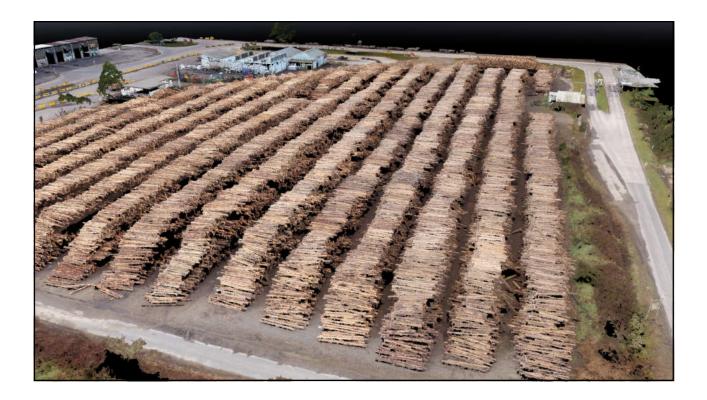

|
| 22 | 10    | 8.04 | 13            | 650 Slash and very weedy                                                                |
| 23 | 12    | 8.07 | 12            | 600 Very wet ground lots of grass                                                       |
| 24 | 17    | 8.16 | 16            | 800 Very healthy                                                                        |
| 25 | 15    | anos | 5 16          | 800 Lots of grass and slash                                                             |
|    |       |      | 337           | 674                                                                                     |



















# Breakage Studies



































### Measure Stem Stacks







### Measure Delimbed Stems







### Point Cloud - Measure Standing Trees?



### Measure Standing Trees?







41