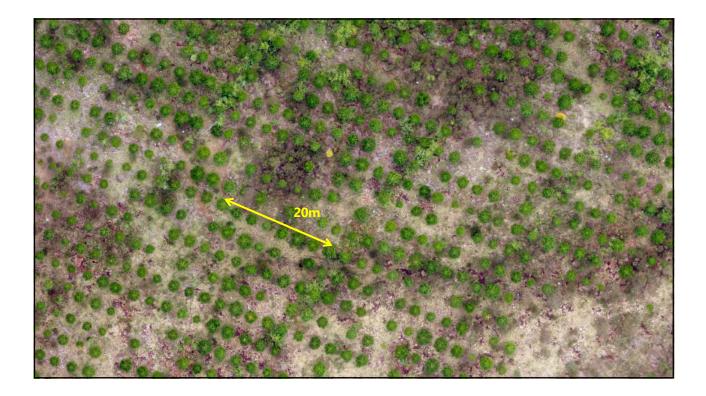

# Point Cloud AGL Analysis

| ot | Slope |      | Tree<br>Count | PH Comments                                                                             |
|----|-------|------|---------------|-----------------------------------------------------------------------------------------|
| 1  | 17 I  | 8.16 | 15            | 750Small amount of grass                                                                |
| 2  | 17    | 8.16 | 12            | 600 Gently slope small amount of grass                                                  |
| 3  | 19    | 8.21 | 13            | 650 Medium weeds and grass                                                              |
| 4  | 17    | 8.16 | 17            | Just of skid track lots of slash but pret<br>850 clean a couple of browsed trees in plo |
| 5  | 18    | 8.18 | 16            | 800 Good looking plot small amount of we                                                |
| 6  | 12    | 8.07 | 16            | 800 Very clean bit of grass                                                             |
| 7  | 21    | 8.26 | 17            | 850 Clean plot                                                                          |
| 8  | 13    | 8.08 | 12            | 600 just of skid track thick grass                                                      |
| 9  | 22    | 8.29 | 8             | 400 Thick grass very low stocked                                                        |
| 10 | 26    | 8.42 | 8             | 400 Very low stocking                                                                   |
| 11 | 14    | 8.1  | 10            | 500 Trees 10 very low stocked are                                                       |
| 12 | 23    | 8.32 | 17            | 850 Good looking plot small amount of we                                                |
| 13 | 17    | 8.16 | 15            | 750 Grassy area                                                                         |
| 14 | 17    | 8.16 | 15            | Bit of slash and grass in plot trees loo<br>750 healthy                                 |
| 15 | 18    | 8.18 | 16            | Bit of slash from pile above plot but<br>800 healthy trees                              |
| 16 | 15    | 8.12 | 14            | Just below hauler skid clan just a smal<br>700 amount of weeds trees look healthy       |
| 17 | 26    | 8.42 | 10            | Heavy grass just below skid very low<br>500 stocking Trees 10                           |
| 18 | 26    | 8.42 | 10            | 500 Very steep medium weeds low stocki                                                  |
| 19 | 25    | 8.38 | 10            | 500 Steep overgrown slash pile                                                          |
| 20 | 25    | 8.35 | 15            | 750 Lots of grass and slash                                                             |
| 21 | 25    | 8.38 | 14            | 700 Very weedy lots of slash 1 dead one                                                 |
| 22 | 10    | 8.04 | 13            | 650 Slash and very weedy                                                                |
| 23 | 12    | 8.07 | 12            | 600 Very wet ground lots of grass                                                       |
| 24 | 17    | 8.16 | 16            | 800 Very healthy                                                                        |
| 25 | 15    | anos | 5 16          | 800 Lots of grass and slash                                                             |
|    |       |      | 337           | 674                                                                                     |