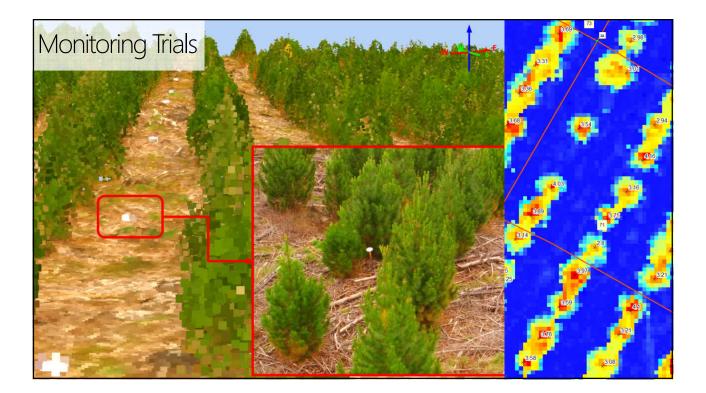

## Regular Monitoring

# Point Cloud AGL Analysis

| ot | Slope |      | Tree<br>Count | PH Comments                                                                             |
|----|-------|------|---------------|-----------------------------------------------------------------------------------------|
| 1  | 17 I  | 8.16 | 15            | 750Small amount of grass                                                                |
| 2  | 17    | 8.16 | 12            | 600 Gently slope small amount of grass                                                  |
| 3  | 19    | 8.21 | 13            | 650 Medium weeds and grass                                                              |
| 4  | 17    | 8.16 | 17            | Just of skid track lots of slash but pret<br>850 clean a couple of browsed trees in plo |
| 5  | 18    | 8.18 | 16            | 800 Good looking plot small amount of we                                                |
| 6  | 12    | 8.07 | 16            | 800 Very clean bit of grass                                                             |
| 7  | 21    | 8.26 | 17            | 850 Clean plot                                                                          |
| 8  | 13    | 8.08 | 12            | 600 just of skid track thick grass                                                      |
| 9  | 22    | 8.29 | 8             | 400 Thick grass very low stocked                                                        |
| 10 | 26    | 8.42 | 8             | 400 Very low stocking                                                                   |
| 11 | 14    | 8.1  | 10            | 500 Trees 10 very low stocked are                                                       |
| 12 | 23    | 8.32 | 17            | 850 Good looking plot small amount of we                                                |
| 13 | 17    | 8.16 | 15            | 750 Grassy area                                                                         |
| 14 | 17    | 8.16 | 15            | Bit of slash and grass in plot trees loo<br>750 healthy                                 |
| 15 | 18    | 8.18 | 16            | Bit of slash from pile above plot but<br>800 healthy trees                              |
| 16 | 15    | 8.12 | 14            | Just below hauler skid clan just a smal<br>700 amount of weeds trees look healthy       |
| 17 | 26    | 8.42 | 10            | Heavy grass just below skid very low<br>500 stocking Trees 10                           |
| 18 | 26    | 8.42 | 10            | 500 Very steep medium weeds low stocki                                                  |
| 19 | 25    | 8.38 | 10            | 500 Steep overgrown slash pile                                                          |
| 20 | 25    | 8.35 | 15            | 750 Lots of grass and slash                                                             |
| 21 | 25    | 8.38 | 14            | 700 Very weedy lots of slash 1 dead one                                                 |
| 22 | 10    | 8.04 | 13            | 650 Slash and very weedy                                                                |
| 23 | 12    | 8.07 | 12            | 600 Very wet ground lots of grass                                                       |
| 24 | 17    | 8.16 | 16            | 800 Very healthy                                                                        |
| 25 | 15    | anos | 5 16          | 800 Lots of grass and slash                                                             |
|    |       |      | 337           | 674                                                                                     |