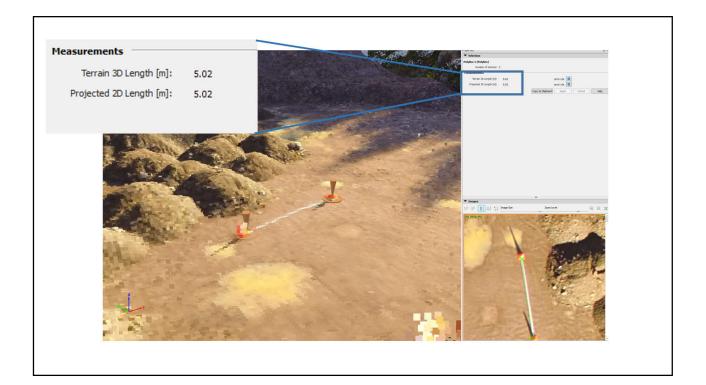

## Regular Monitoring





















































# Point Cloud AGL Analysis





























| ot | Slope |      | Tree<br>Count | PH Comments                                                                             |
|----|-------|------|---------------|-----------------------------------------------------------------------------------------|
| 1  | 17 I  | 8.16 | 15            | 750Small amount of grass                                                                |
| 2  | 17    | 8.16 | 12            | 600 Gently slope small amount of grass                                                  |
| 3  | 19    | 8.21 | 13            | 650 Medium weeds and grass                                                              |
| 4  | 17    | 8.16 | 17            | Just of skid track lots of slash