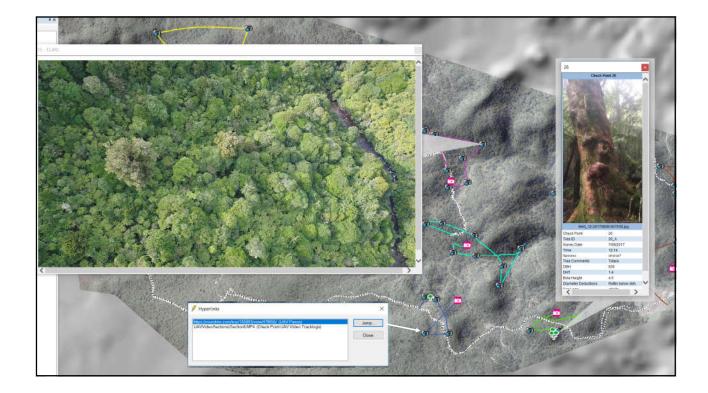

| 14            | 700 Very weedy lots of slash 1 dead one                                                 |
| 22 | 10    | 8.04 | 13            | 650 Slash and very weedy                                                                |
| 23 | 12    | 8.07 | 12            | 600 Very wet ground lots of grass                                                       |
| 24 | 17    | 8.16 | 16            | 800 Very healthy                                                                        |
| 25 | 15    | anos | 5 16          | 800 Lots of grass and slash                                                             |
|    |       |      | 337           | 674                                                                                     |



















# Breakage Studies



































### Measure Stem Stacks







### Measure Delimbed Stems







### Point Cloud - Measure Standing Trees?



### Measure Standing Trees?







41