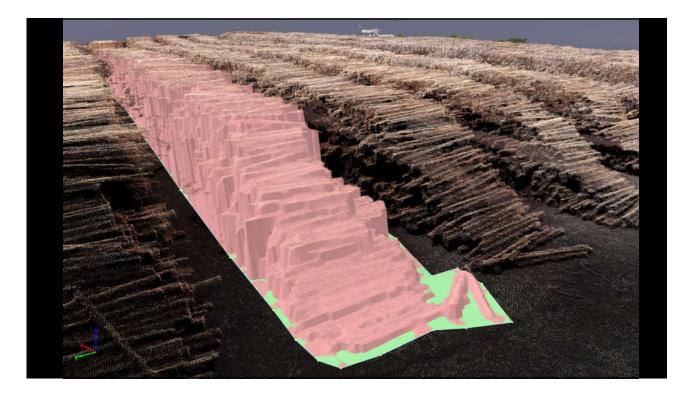

|
| 22 | 10    | 8.04 | 13            | 650 Slash and very weedy                                                                |
| 23 | 12    | 8.07 | 12            | 600 Very wet ground lots of grass                                                       |
| 24 | 17    | 8.16 | 16            | 800 Very healthy                                                                        |
| 25 | 15    | anos | 5 16          | 800 Lots of grass and slash                                                             |
|    |       |      | 337           | 674                                                                                     |



















# Breakage Studies



































### Measure Stem Stacks







### Measure Delimbed Stems







### Point Cloud - Measure Standing Trees?



### Measure Standing Trees?







41