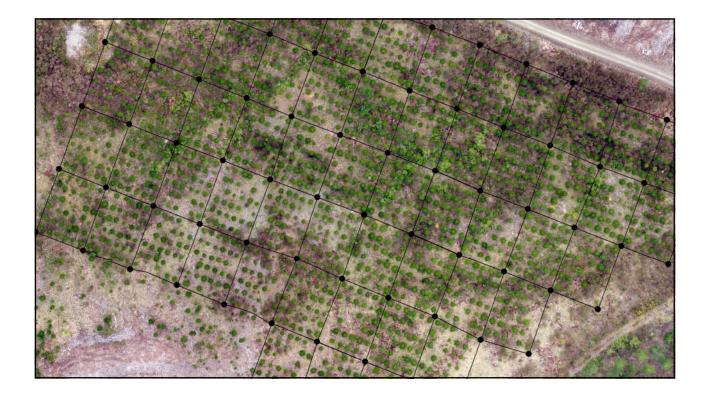

# Point Cloud AGL Analysis

| ot | Slope |      | Tree<br>Count | PH Comments                                                                             |
|----|-------|------|---------------|-----------------------------------------------------------------------------------------|
| 1  | 17 I  | 8.16 | 15            | 750Small amount of grass                                                                |
| 2  | 17    | 8.16 | 12            | 600 Gently slope small amount of grass                                                  |
| 3  | 19    | 8.21 | 13            | 650 Medium weeds and grass                                                              |
| 4  | 17    | 8.16 | 17            | Just of skid track lots of slash but pret<br>850 clean a couple of browsed trees in plo |
| 5  | 18    | 8.18 | 16            | 800 Good looking plot small amount of we                                                |
| 6  | 12    | 8.07 | 16            | 800 Very clean bit of grass                                                             |
| 7  | 21    | 8.26 | 17            | 850 Clean plot                                                                          |
| 8  | 13    | 8.08 | 12            | 600 just of skid track thick grass                                                      |
| 9  | 22    | 8.29 | 8             | 400 Thick grass very low stocked                                                        |
| 10 | 26    | 8.42 | 8             | 400 Very low stocking                                                                   |
| 11 | 14    | 8.1  | 10            | 500 Trees 10 very low stocked are                                                       |
| 12 | 23    | 8.32 | 17            | 850 Good looking plot small amount of we                                                |
| 13 | 17    | 8.16 | 15            | 750 Grassy area                                                                         |
| 14 | 17    | 8.16 | 15            | Bit of slash and grass in plot trees loo<br>750 healthy                                 |
| 15 | 18    | 8.18 | 16            | Bit of slash from pile above plot but<br>800 healthy trees                              |
| 16 | 15    | 8.12 | 14            | Just below hauler skid clan just a smal<br>700 amount of weeds trees look healthy       |
| 17 | 26    | 8.42 | 10            | Heavy grass just below skid very low<br>500 stocking Trees 10                           |
| 18 | 26    | 8.42 | 10            | 500 Very steep medium weeds low stocki                                                  |
| 19 | 25    | 8.38 | 10            | 500 Steep overgrown slash pile                                                          |
| 20 | 25    | 8.35 | 15            | 750 Lots of grass and slash                                                             |
| 21 | 25    | 8.38 | 14            | 700 Very weedy lots of slash 1 dead one                                                 |
| 22 | 10    | 8.04 | 13            | 650 Slash and very weedy                                                                |
| 23 | 12    | 8.07 | 12            | 600 Very wet ground lots of grass                                                       |
| 24 | 17    | 8.16 | 16            | 800 Very healthy                                                                        |
| 25 | 15    | anos | 5 16          | 800 Lots of grass and slash                                                             |
|    |       |      | 337           | 674                                                                                     |