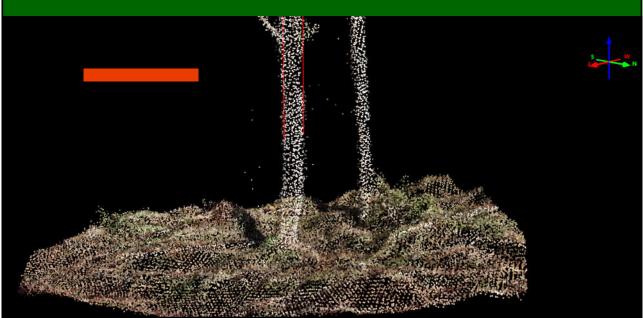

13            | 650 Slash and very weedy                                                                |
| 23 | 12    | 8.07 | 12            | 600 Very wet ground lots of grass                                                       |
| 24 | 17    | 8.16 | 16            | 800 Very healthy                                                                        |
| 25 | 15    | anos | 5 16          | 800 Lots of grass and slash                                                             |
|    |       |      | 337           | 674                                                                                     |



















# Breakage Studies



































### Measure Stem Stacks







### Measure Delimbed Stems







### Point Cloud - Measure Standing Trees?



### Measure Standing Trees?







41