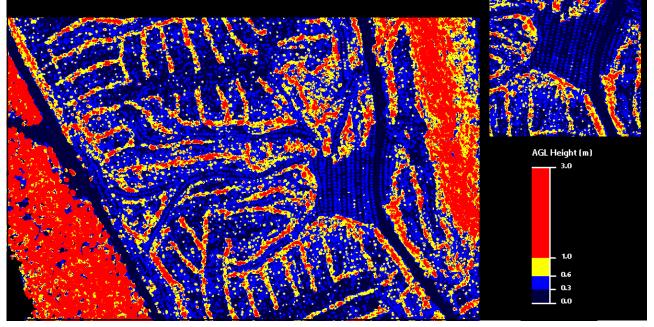

# Point Cloud AGL Analysis

| ot | Slope |      | Tree<br>Count | PH Comments                                                                             |
|----|-------|------|---------------|-----------------------------------------------------------------------------------------|
| 1  | 17 I  | 8.16 | 15            | 750Small amount of grass                                                                |
| 2  | 17    | 8.16 | 12            | 600 Gently slope small amount of grass                                                  |
| 3  | 19    | 8.21 | 13            | 650 Medium weeds and grass                                                              |
| 4  | 17    | 8.16 | 17            | Just of skid track lots of slash but pret<br>850 clean a couple of browsed trees in plo |
| 5  | 18    | 8.18 | 16            | 800 Good looking plot small amount of we                                                |
| 6  | 12    | 8.07 | 16            | 800 Very clean bit of grass                                                             |
| 7  | 21    | 8.26 | 17            | 850 Clean plot                                                                          |
| 8  | 13    | 8.08 | 12            | 600 just of skid track thick grass                                                      |
| 9  | 22    | 8.29 | 8             | 400 Thick grass very low stocked                                                        |
| 10 | 26    | 8.42 | 8             | 400 Very low stocking                                                                   |
| 11 | 14    | 8.1  | 10            | 500 Trees 10 very low stocked are                                                       |
| 12 | 23    | 8.32 | 17            | 850 Good looking plot small amount of we                                                |
| 13 | 17    | 8.16 | 15            | 750 Grassy area                                                                         |
| 14 | 17    | 8.16 | 15            | Bit of slash and grass in plot trees loo<br>750 healthy                                 |
| 15 | 18    | 8.18 | 16            | Bit of slash from pile above plot but<br>800 healthy trees                              |
| 16 | 15    | 8.12 | 14            | Just below hauler skid clan just a smal<br>700 amount of weeds trees look healthy       |
| 17 | 26    | 8.42 | 10            | Heavy grass just below skid very low<br>500 stocking Trees 10                           |
| 18 | 26    | 8.42 | 10            | 500 Very steep medium weeds low stocki                                                  |
| 19 | 25    | 8.38 | 10            | 500 Steep overgrown slash pile                                                          |
| 20 | 25    | 8.35 | 15            | 750 Lots of grass and slash                                                             |
| 21 | 25    | 8.38 | 14            | 700 Very weedy lots of slash 1 dead one                                                 |
| 22 | 10    | 8.04 | 13            | 650 Slash and very weedy                                                                |
| 23 | 12    | 8.07 | 12            | 600 Very wet ground lots of grass                                                       |
| 24 | 17    | 8.16 | 16            | 800 Very healthy                                                                        |
| 25 | 15    | anos | 5 16          | 800 Lots of grass and slash                                                             |
|    |       |      | 337           | 674                                                                                     |

### Point Cloud - Measure Standing Trees?