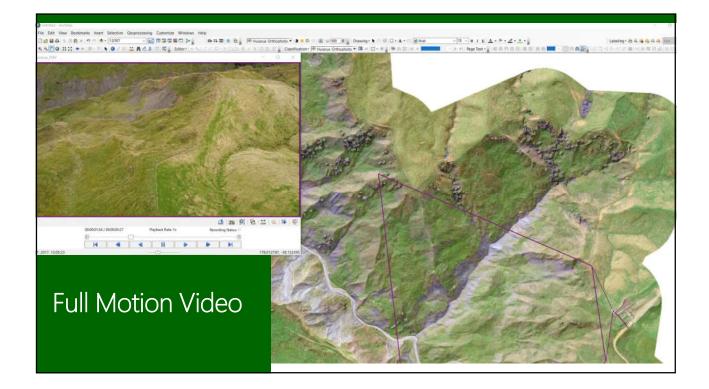

4            | 700 Very weedy lots of slash 1 dead one                                                 |
| 22 | 10    | 8.04 | 13            | 650 Slash and very weedy                                                                |
| 23 | 12    | 8.07 | 12            | 600 Very wet ground lots of grass                                                       |
| 24 | 17    | 8.16 | 16            | 800 Very healthy                                                                        |
| 25 | 15    | anos | 5 16          | 800 Lots of grass and slash                                                             |
|    |       |      | 337           | 674                                                                                     |



















# Breakage Studies



































### Measure Stem Stacks







### Measure Delimbed Stems







### Point Cloud - Measure Standing Trees?



### Measure Standing Trees?







41