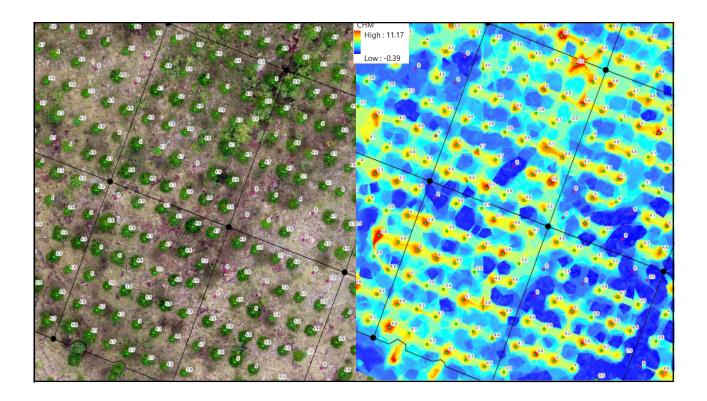

# Point Cloud AGL Analysis

| ot | Slope |      | Tree<br>Count | PH Comments                                                                             |
|----|-------|------|---------------|-----------------------------------------------------------------------------------------|
| 1  | 17 I  | 8.16 | 15            | 750Small amount of grass                                                                |
| 2  | 17    | 8.16 | 12            | 600 Gently slope small amount of grass                                                  |
| 3  | 19    | 8.21 | 13            | 650 Medium weeds and grass                                                              |
| 4  | 17    | 8.16 | 17            | Just of skid track lots of slash but pret<br>850 clean a couple of browsed trees in plo |
| 5  | 18    | 8.18 | 16            | 800 Good looking plot small amount of we                                                |
| 6  | 12    | 8.07 | 16            | 800 Very clean bit of grass                                                             |
| 7  | 21    | 8.26 | 17            | 850 Clean plot                                                                          |
| 8  | 13    | 8.08 | 12            | 600 just of skid track thick grass                                                      |
| 9  | 22    | 8.29 | 8             | 400 Thick grass very low stocked                                                        |
| 10 | 26    | 8.42 | 8             | 400 Very low stocking                                                                   |
| 11 | 14    | 8.1  | 10            | 500 Trees 10 very low stocked are                                                       |
| 12 | 23    | 8.32 | 17            | 850 Good looking plot small amount of we                                                |
| 13 | 17    | 8.16 | 15            | 750 Grassy area                                                                         |
| 14 | 17    | 8.16 | 15            | Bit of slash and grass in plot trees loo<br>750 healthy                                 |
| 15 | 18    | 8.18 | 16            | Bit of slash from pile above plot but<br>800 healthy trees                              |
| 16 | 15    | 8.12 | 14            | Just below hauler skid clan just a smal<br>700 amount of weeds trees look healthy       |
| 17 | 26    | 8.42 | 10            | Heavy grass just below skid very low<br>500 stocking Trees 10                           |
| 18 | 26    | 8.42 | 10            | 500 Very steep medium weeds low stocki                                                  |
| 19 | 25    | 8.38 | 10            | 500 Steep overgrown slash pile                                                          |
| 20 | 25    | 8.35 | 15            | 750 Lots of grass and slash                                                             |
| 21 | 25    | 8.38 | 14            | 700 Very weedy lots of slash 1 dead one                                                 |
| 22 | 10    | 8.04 | 13            | 650 Slash and very weedy                                                                |
| 23 | 12    | 8.07 | 12            | 600 Very wet ground lots of grass                                                       |
| 24 | 17    | 8.16 | 16            | 800 Very healthy                                                                        |
| 25 | 15    | anos | 5 16          | 800 Lots of grass and slash                                                             |
|    |       |      | 337           | 674                                                                                     |

### Point Cloud - Measure Standing Trees?