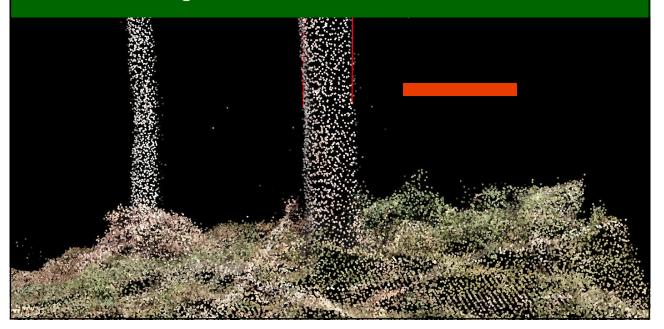

very weedy                                                                |
| 23 | 12    | 8.07 | 12            | 600 Very wet ground lots of grass                                                       |
| 24 | 17    | 8.16 | 16            | 800 Very healthy                                                                        |
| 25 | 15    | anos | 5 16          | 800 Lots of grass and slash                                                             |
|    |       |      | 337           | 674                                                                                     |



















# Breakage Studies



































### Measure Stem Stacks







### Measure Delimbed Stems







### Point Cloud - Measure Standing Trees?



### Measure Standing Trees?







41