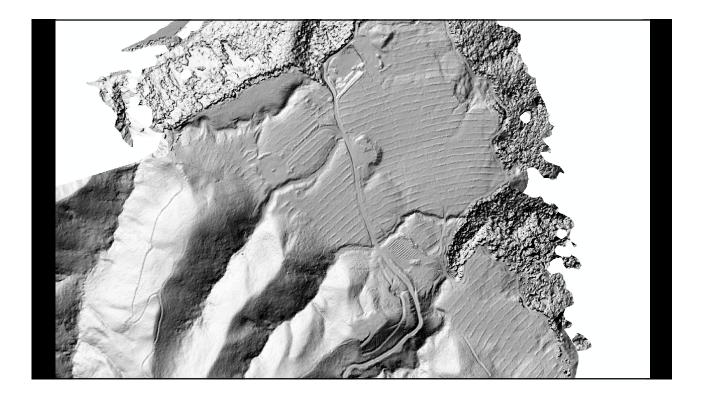

## Regular Monitoring





















































# Point Cloud AGL Analysis





























| ot | Slope |      | Tree<br>Count | PH Comments                                                                             |
|----|-------|------|---------------|-----------------------------------------------------------------------------------------|
| 1  | 17 I  | 8.16 | 15            | 750Small amount of grass                                                                |
| 2  | 17    | 8.16 | 12            | 600 Gently slope small amount of grass                                                  |
| 3  | 19    | 8.21 | 13            | 650 Medium weeds and grass                                                              |
| 4  | 17    | 8.16 | 17            | Just of skid track lots of slash but pret<br>850 clean a couple of browsed trees in plo |
| 5  | 1