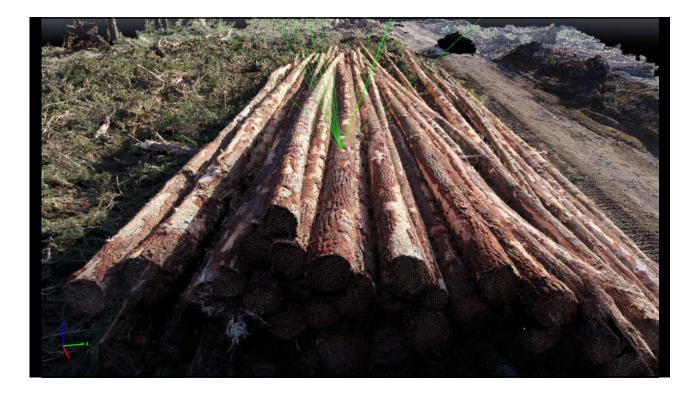

dead one                                                 |
| 22 | 10    | 8.04 | 13            | 650 Slash and very weedy                                                                |
| 23 | 12    | 8.07 | 12            | 600 Very wet ground lots of grass                                                       |
| 24 | 17    | 8.16 | 16            | 800 Very healthy                                                                        |
| 25 | 15    | anos | 5 16          | 800 Lots of grass and slash                                                             |
|    |       |      | 337           | 674                                                                                     |



















# Breakage Studies



































### Measure Stem Stacks







### Measure Delimbed Stems







### Point Cloud - Measure Standing Trees?



### Measure Standing Trees?







41