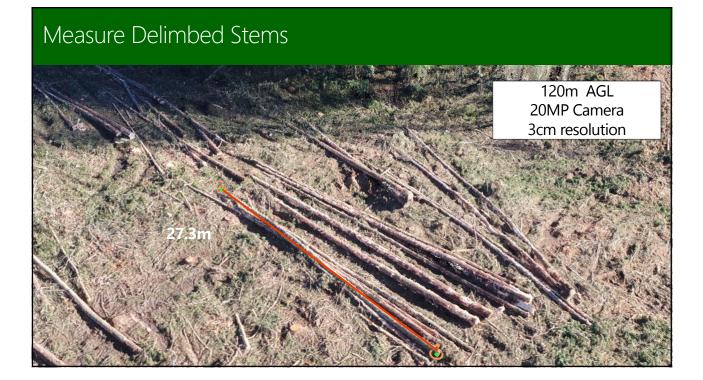

ead one                                                 |
| 22 | 10    | 8.04 | 13            | 650 Slash and very weedy                                                                |
| 23 | 12    | 8.07 | 12            | 600 Very wet ground lots of grass                                                       |
| 24 | 17    | 8.16 | 16            | 800 Very healthy                                                                        |
| 25 | 15    | anos | 5 16          | 800 Lots of grass and slash                                                             |
|    |       |      | 337           | 674                                                                                     |



















# Breakage Studies



































### Measure Stem Stacks







### Measure Delimbed Stems







### Point Cloud - Measure Standing Trees?



### Measure Standing Trees?







41