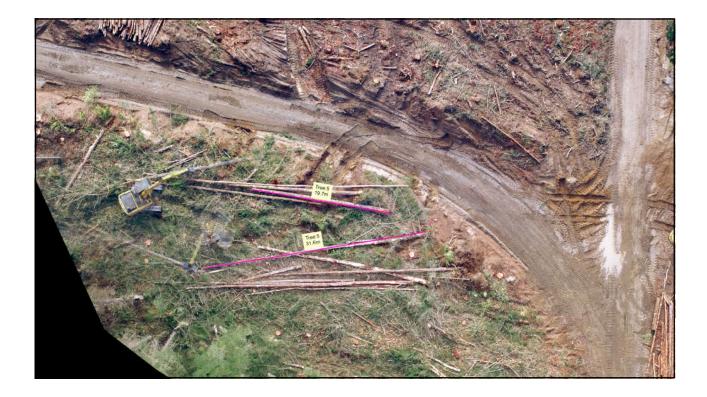

8.38 | 14            | 700 Very weedy lots of slash 1 dead one                                                 |
| 22 | 10    | 8.04 | 13            | 650 Slash and very weedy                                                                |
| 23 | 12    | 8.07 | 12            | 600 Very wet ground lots of grass                                                       |
| 24 | 17    | 8.16 | 16            | 800 Very healthy                                                                        |
| 25 | 15    | anos | 5 16          | 800 Lots of grass and slash                                                             |
|    |       |      | 337           | 674                                                                                     |



















# Breakage Studies



































### Measure Stem Stacks







### Measure Delimbed Stems







### Point Cloud - Measure Standing Trees?



### Measure Standing Trees?







41