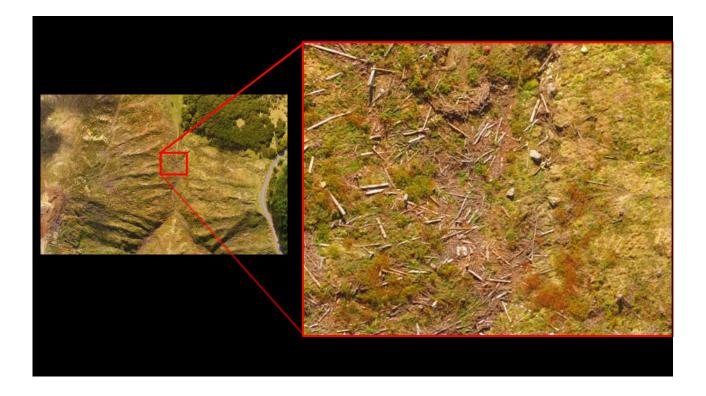

# Point Cloud AGL Analysis

| ot | Slope |      | Tree<br>Count | PH Comments                                                                             |
|----|-------|------|---------------|-----------------------------------------------------------------------------------------|
| 1  | 17 I  | 8.16 | 15            | 750Small amount of grass                                                                |
| 2  | 17    | 8.16 | 12            | 600 Gently slope small amount of grass                                                  |
| 3  | 19    | 8.21 | 13            | 650 Medium weeds and grass                                                              |
| 4  | 17    | 8.16 | 17            | Just of skid track lots of slash but pret<br>850 clean a couple of browsed trees in plo |
| 5  | 18    | 8.18 | 16            | 800 Good looking plot small amount of we                                                |
| 6  | 12    | 8.07 | 16            | 800 Very clean bit of grass                                                             |
| 7  | 21    | 8.26 | 17            | 850 Clean plot                                                                          |
| 8  | 13    | 8.08 | 12            | 600 just of skid track thick grass                                                      |
| 9  | 22    | 8.29 | 8             | 400 Thick grass very low stocked                                                        |
| 10 | 26    | 8.42 | 8             | 400 Very low stocking                                                                   |
| 11 | 14    | 8.1  | 10            | 500 Trees 10 very low stocked are                                                       |
| 12 | 23    | 8.32 | 17            | 850 Good looking plot small amount of we                                                |
| 13 | 17    | 8.16 | 15            | 750 Grassy area                                                                         |
| 14 | 17    | 8.16 | 15            | Bit of slash and grass in plot trees loo<br>750 healthy                                 |
| 15 | 18    | 8.18 | 16            | Bit of slash from pile above plot but<br>800 healthy trees                              |
| 16 | 15    | 8.12 | 14            | Just below hauler skid clan just a smal<br>700 amount of weeds trees look healthy       |
| 17 | 26    | 8.42 | 10            | Heavy grass just below skid very low<br>500 stocking Trees 10                           |
| 18 | 26    | 8.42 | 10            | 500 Very steep medium weeds low stocki                                                  |
| 19 | 25    | 8.38 | 10            | 500 Steep overgrown slash pile                                                          |
| 20 | 25    | 8.35 | 15            | 750 Lots of grass and slash                                                             |
| 21 | 25    | 8.38 | 14            | 700 Very weedy lots of slash 1 dead one                                                 |
| 22 | 10    | 8.04 | 13            | 650 Slash and very weedy                                                                |
| 23 | 12    | 8.07 | 12            | 600 Very wet ground lots of grass                                                       |
| 24 | 17    | 8.16 | 16            | 800 Very healthy                                                                        |
| 25 | 15    | anos | 5 16          | 800 Lots of grass and slash                                                             |
|    |       |      | 337           | 674                                                                                     |