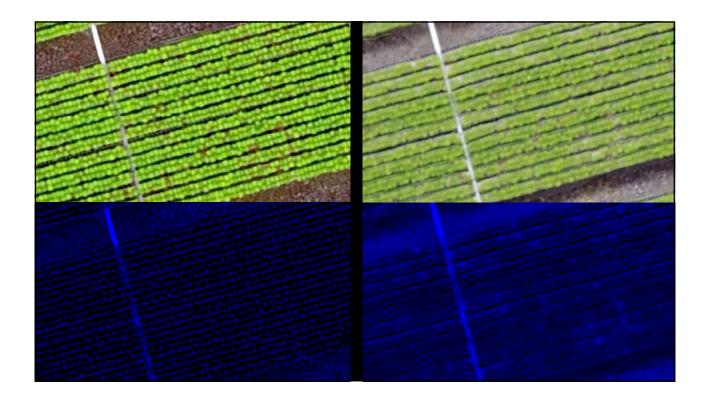

## Regular Monitoring





















































# Point Cloud AGL Analysis





























| ot | Slope |      | Tree<br>Count | PH Comments                                                                             |
|----|-------|------|---------------|-----------------------------------------------------------------------------------------|
| 1  | 17 I  | 8.16 | 15            | 750Small amount of grass                                                                |
| 2  | 17    | 8.16 | 12            | 600 Gently slope small amount of grass                                                  |
| 3  | 19    | 8.21 | 13            | 650 Medium weeds and grass                                                              |
| 4  | 17    | 8.16 | 17            | Just of skid track lots of slash but pret<br>850 clean a couple of browsed trees in plo |
| 5  | 18    | 8