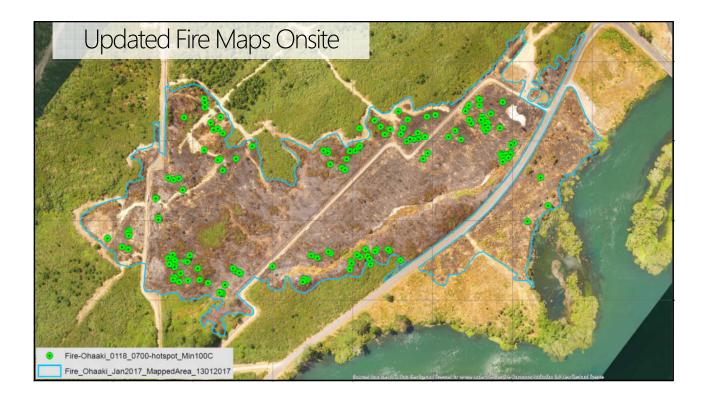

| 700 Very weedy lots of slash 1 dead one                                                 |
| 22 | 10    | 8.04 | 13            | 650 Slash and very weedy                                                                |
| 23 | 12    | 8.07 | 12            | 600 Very wet ground lots of grass                                                       |
| 24 | 17    | 8.16 | 16            | 800 Very healthy                                                                        |
| 25 | 15    | anos | 5 16          | 800 Lots of grass and slash                                                             |
|    |       |      | 337           | 674                                                                                     |



















# Breakage Studies



































### Measure Stem Stacks







### Measure Delimbed Stems







### Point Cloud - Measure Standing Trees?



### Measure Standing Trees?







41