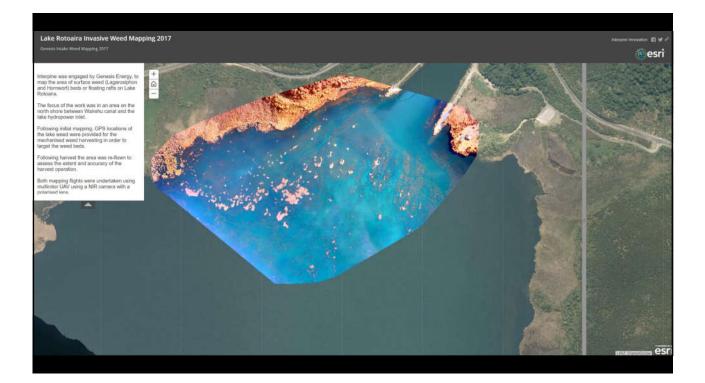

| 700 Very weedy lots of slash 1 dead one                                                 |
| 22 | 10    | 8.04 | 13            | 650 Slash and very weedy                                                                |
| 23 | 12    | 8.07 | 12            | 600 Very wet ground lots of grass                                                       |
| 24 | 17    | 8.16 | 16            | 800 Very healthy                                                                        |
| 25 | 15    | anos | 5 16          | 800 Lots of grass and slash                                                             |
|    |       |      | 337           | 674                                                                                     |



















# Breakage Studies



































### Measure Stem Stacks







### Measure Delimbed Stems







### Point Cloud - Measure Standing Trees?



### Measure Standing Trees?







41