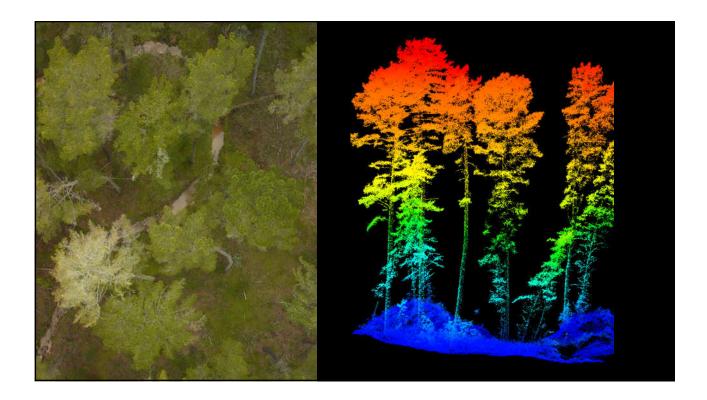

ry weedy                                                                |
| 23 | 12    | 8.07 | 12            | 600 Very wet ground lots of grass                                                       |
| 24 | 17    | 8.16 | 16            | 800 Very healthy                                                                        |
| 25 | 15    | anos | 5 16          | 800 Lots of grass and slash                                                             |
|    |       |      | 337           | 674                                                                                     |



















# Breakage Studies



































### Measure Stem Stacks







### Measure Delimbed Stems







### Point Cloud - Measure Standing Trees?



### Measure Standing Trees?







41