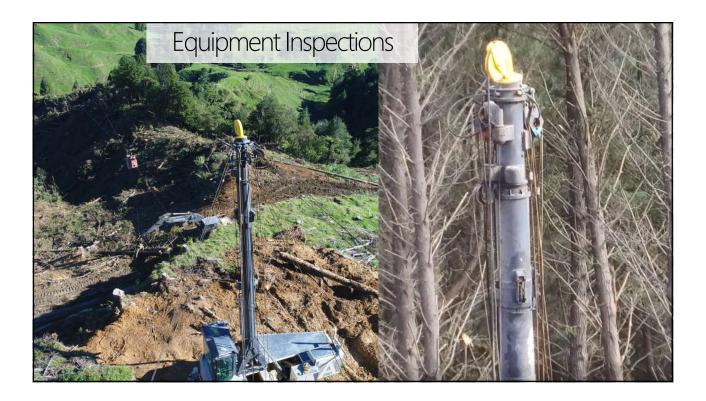

## Regular Monitoring





















































# Point Cloud AGL Analysis





























| ot | Slope |      | Tree<br>Count | PH Comments                                                                             |
|----|-------|------|---------------|-----------------------------------------------------------------------------------------|
| 1  | 17 I  | 8.16 | 15            | 750Small amount of grass                                                                |
| 2  | 17    | 8.16 | 12            | 600 Gently slope small amount of grass                                                  |
| 3  | 19    | 8.21 | 13            | 650 Medium weeds and grass                                                              |
| 4  | 17    | 8.16 | 1