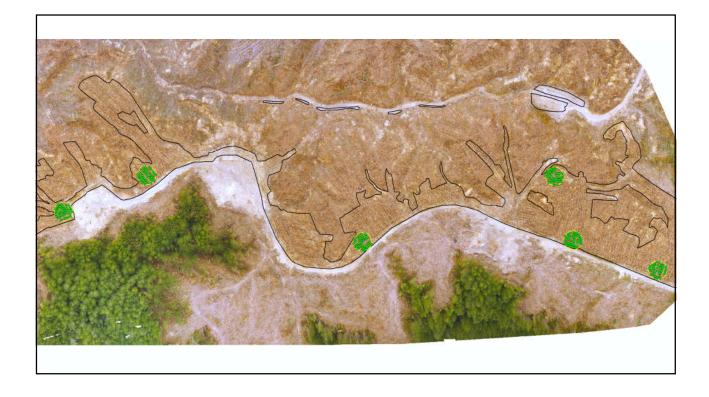

## Regular Monitoring





















































# Point Cloud AGL Analysis





























| ot | Slope |      | Tree<br>Count | PH Comments                                                                             |
|----|-------|------|---------------|-----------------------------------------------------------------------------------------|
| 1  | 17 I  | 8.16 | 15            | 750Small amount of grass                                                                |
| 2  | 17    | 8.16 | 12            | 600 Gently slope small amount of grass                                                  |
| 3  | 19    | 8.21 | 13            | 650 Medium weeds and grass                                                              |
| 4  | 17    | 8.16 | 17            | Just of skid track lots of slash but pret<br>850 clean a coupl