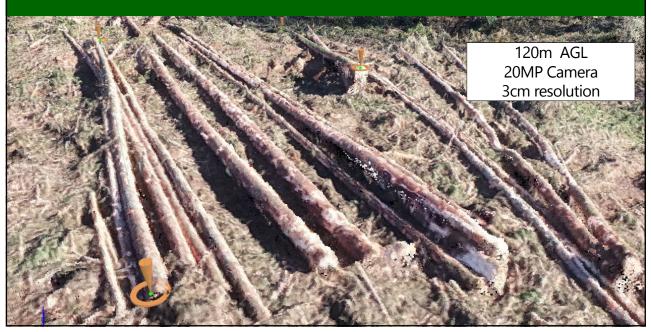

|
| 22 | 10    | 8.04 | 13            | 650 Slash and very weedy                                                                |
| 23 | 12    | 8.07 | 12            | 600 Very wet ground lots of grass                                                       |
| 24 | 17    | 8.16 | 16            | 800 Very healthy                                                                        |
| 25 | 15    | anos | 5 16          | 800 Lots of grass and slash                                                             |
|    |       |      | 337           | 674                                                                                     |



















# Breakage Studies



































### Measure Stem Stacks







### Measure Delimbed Stems







### Point Cloud - Measure Standing Trees?



### Measure Standing Trees?







41