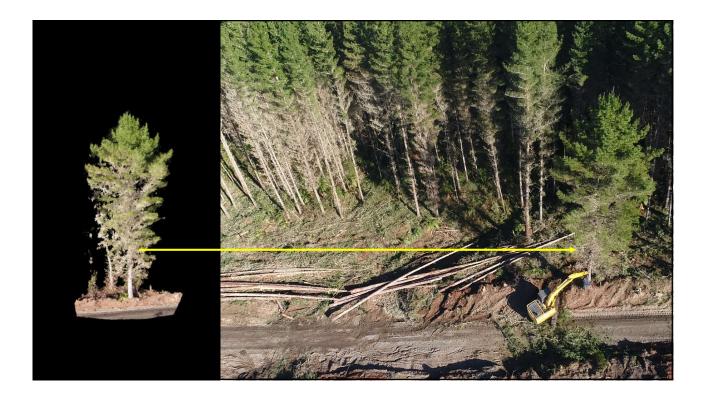

| 8.38 | 14            | 700 Very weedy lots of slash 1 dead one                                                 |
| 22 | 10    | 8.04 | 13            | 650 Slash and very weedy                                                                |
| 23 | 12    | 8.07 | 12            | 600 Very wet ground lots of grass                                                       |
| 24 | 17    | 8.16 | 16            | 800 Very healthy                                                                        |
| 25 | 15    | anos | 5 16          | 800 Lots of grass and slash                                                             |
|    |       |      | 337           | 674                                                                                     |



















# Breakage Studies



































### Measure Stem Stacks







### Measure Delimbed Stems







### Point Cloud - Measure Standing Trees?



### Measure Standing Trees?







41