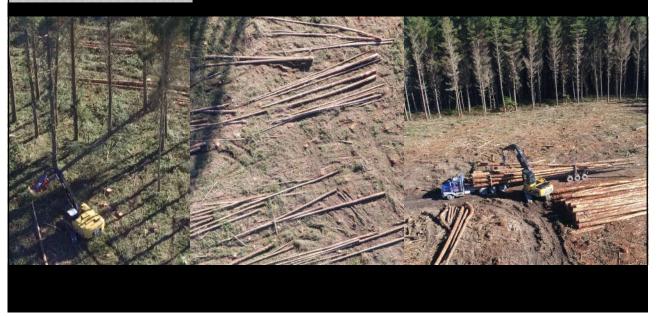

25    | 8.38 | 14            | 700 Very weedy lots of slash 1 dead one                                                 |
| 22 | 10    | 8.04 | 13            | 650 Slash and very weedy                                                                |
| 23 | 12    | 8.07 | 12            | 600 Very wet ground lots of grass                                                       |
| 24 | 17    | 8.16 | 16            | 800 Very healthy                                                                        |
| 25 | 15    | anos | 5 16          | 800 Lots of grass and slash                                                             |
|    |       |      | 337           | 674                                                                                     |



















# Breakage Studies



































### Measure Stem Stacks







### Measure Delimbed Stems







### Point Cloud - Measure Standing Trees?



### Measure Standing Trees?







41