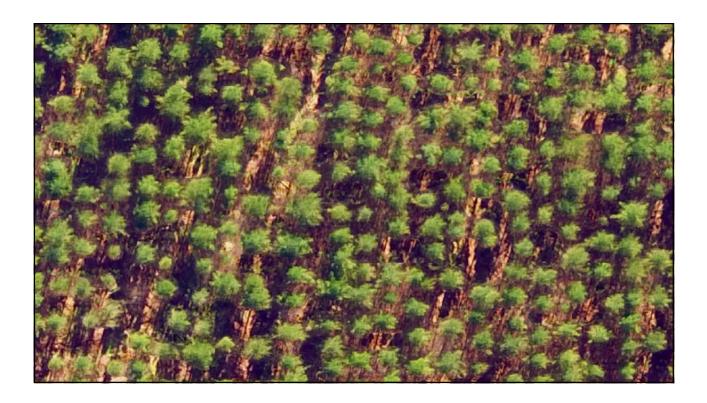

# Point Cloud AGL Analysis

| ot | Slope |      | Tree<br>Count | PH Comments                                                                             |
|----|-------|------|---------------|-----------------------------------------------------------------------------------------|
| 1  | 17 I  | 8.16 | 15            | 750Small amount of grass                                                                |
| 2  | 17    | 8.16 | 12            | 600 Gently slope small amount of grass                                                  |
| 3  | 19    | 8.21 | 13            | 650 Medium weeds and grass                                                              |
| 4  | 17    | 8.16 | 17            | Just of skid track lots of slash but pret<br>850 clean a couple of browsed trees in plo |
| 5  | 18    | 8.18 | 16            | 800 Good looking plot small amount of we                                                |
| 6  | 12    | 8.07 | 16            | 800 Very clean bit of grass                                                             |
| 7  | 21    | 8.26 | 17            | 850 Clean plot                                                                          |
| 8  | 13    | 8.08 | 12            | 600 just of skid track thick grass                                                      |
| 9  | 22    | 8.29 | 8             | 400 Thick grass very low stocked                                                        |
| 10 | 26    | 8.42 | 8             | 400 Very low stocking                                                                   |
| 11 | 14    | 8.1  | 10            | 500 Trees 10 very low stocked are                                                       |
| 12 | 23    | 8.32 | 17            | 850 Good looking plot small amount of we                                                |
| 13 | 17    | 8.16 | 15            | 750 Grassy area                                                                         |
| 14 | 17    | 8.16 | 15            | Bit of slash and grass in plot trees loo<br>750 healthy                                 |
| 15 | 18    | 8.18 | 16            | Bit of slash from pile above plot but<br>800 healthy trees                              |
| 16 | 15    | 8.12 | 14            | Just below hauler skid clan just a smal<br>700 amount of weeds trees look healthy       |
| 17 | 26    | 8.42 | 10            | Heavy grass just below skid very low<br>500 stocking Trees 10                           |
| 18 | 26    | 8.42 | 10            | 500 Very steep medium weeds low stocki                                                  |
| 19 | 25    | 8.38 | 10            | 500 Steep overgrown slash pile                                                          |
| 20 | 25    | 8.35 | 15            | 750 Lots of grass and slash                                                             |
| 21 | 25    | 8.38 | 14            | 700 Very weedy lots of slash 1 dead one                                                 |
| 22 | 10    | 8.04 | 13            | 650 Slash and very weedy                                                                |
| 23 | 12    | 8.07 | 12            | 600 Very wet ground lots of grass                                                       |
| 24 | 17    | 8.16 | 16            | 800 Very healthy                                                                        |
| 25 | 15    | anos | 5 16          | 800 Lots of grass and slash                                                             |
|    |       |      | 337           | 674                                                                                     |

### Point Cloud - Measure Standing Trees?

### Measure Standing Trees?

41