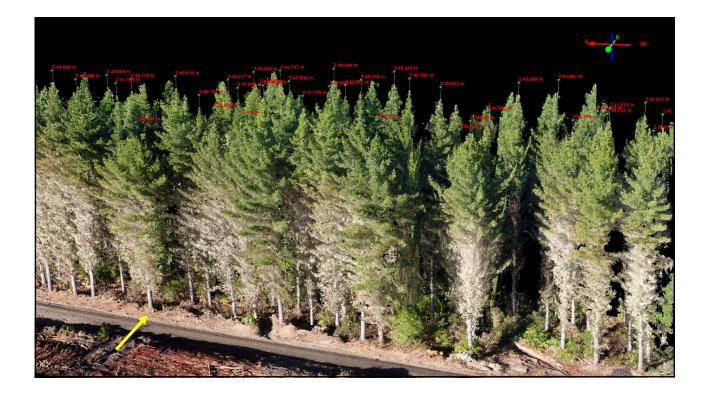

| 8.38 | 14            | 700 Very weedy lots of slash 1 dead one                                                 |
| 22 | 10    | 8.04 | 13            | 650 Slash and very weedy                                                                |
| 23 | 12    | 8.07 | 12            | 600 Very wet ground lots of grass                                                       |
| 24 | 17    | 8.16 | 16            | 800 Very healthy                                                                        |
| 25 | 15    | anos | 5 16          | 800 Lots of grass and slash                                                             |
|    |       |      | 337           | 674                                                                                     |



















# Breakage Studies



































### Measure Stem Stacks







### Measure Delimbed Stems







### Point Cloud - Measure Standing Trees?



### Measure Standing Trees?







41