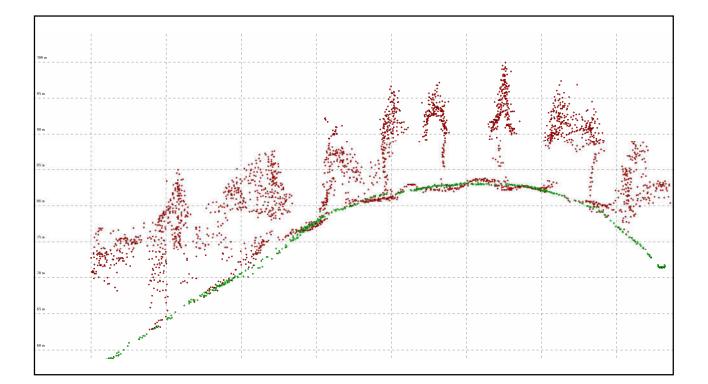

## Regular Monitoring





















































# Point Cloud AGL Analysis





























| ot | Slope |      | Tree<br>Count | PH Comments                                                                             |
|----|-------|------|---------------|-----------------------------------------------------------------------------------------|
| 1  | 17 I  | 8.16 | 15            | 750Small amount of grass                                                                |
| 2  | 17    | 8.16 | 12            | 600 Gently slope small amount of grass                                                  |
| 3  | 19    | 8.21 | 13            | 650 Medium weeds and grass                                                              |
| 4  | 17    | 8.16 | 17            | Just of skid track lots of slash but pret<