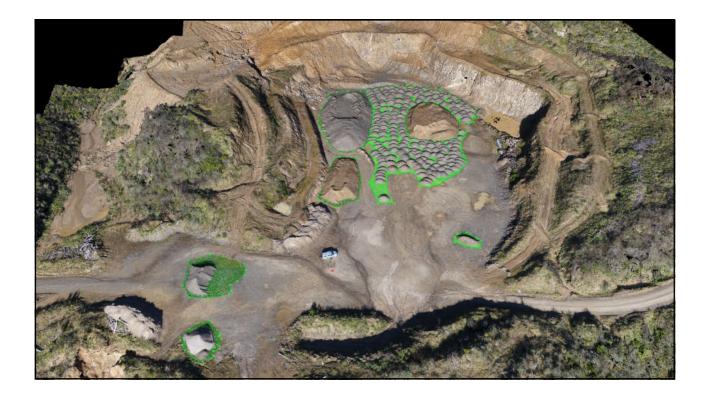

## Regular Monitoring





















































# Point Cloud AGL Analysis





























| ot | Slope |      | Tree<br>Count | PH Comments                                                                             |
|----|-------|------|---------------|-----------------------------------------------------------------------------------------|
| 1  | 17 I  | 8.16 | 15            | 750Small amount of grass                                                                |
| 2  | 17    | 8.16 | 12            | 600 Gently slope small amount of grass                                                  |
| 3  | 19    | 8.21 | 13            | 650 Medium weeds and grass                                                              |
| 4  | 17    | 8.16 | 17            | Just of skid track lots of sla