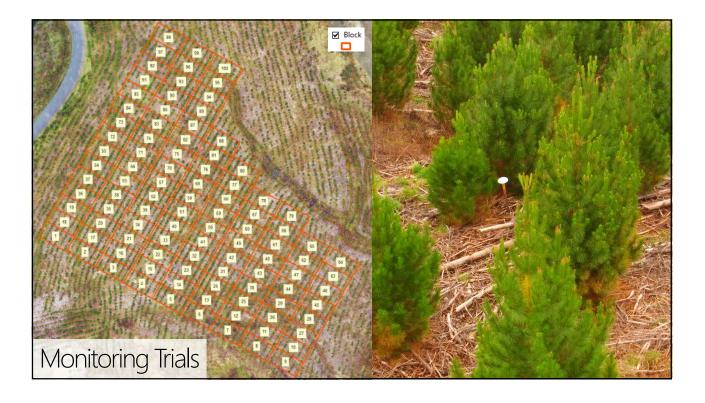

## Regular Monitoring

# Point Cloud AGL Analysis

| ot | Slope |      | Tree<br>Count | PH Comments                                                                             |
|----|-------|------|---------------|-----------------------------------------------------------------------------------------|
| 1  | 17 I  | 8.16 | 15            | 750Small amount of grass                                                                |
| 2  | 17    | 8.16 | 12            | 600 Gently slope small amount of grass                                                  |
| 3  | 19    | 8.21 | 13            | 650 Medium weeds and grass                                                              |
| 4  | 17    | 8.16 | 17            | Just of skid track lots of slash but pret<br>850 clean a couple of browsed trees in plo |
| 5  | 18    | 8.18 | 16            | 800 Good looking plot small amount of we                                                |
| 6  | 12    | 8.07 | 16            | 800 Very clean bit of grass                                                             |
| 7  | 21    | 8.26 | 17            | 850 Clean plot                                                                          |
| 8  | 13    | 8.08 | 12            | 600 just of skid track thick grass                                                      |
| 9  | 22    | 8.29 | 8             | 400 Thick grass very low stocked                                                        |
| 10 | 26    | 8.42 | 8             | 400 Very low stocking                                                                   |
| 11 | 14    | 8.1  | 10            | 500 Trees 10 very low stocked are                                                       |
| 12 | 23    | 8.32 | 17            | 850 Good looking plot small amount of we                                                |
| 13 | 17    | 8.16 | 15            | 750 Grassy area                                                                         |
| 14 | 17    | 8.16 | 15            | Bit of slash and grass in plot trees loo<br>750 healthy                                 |
| 15 | 18    | 8.18 | 16            | Bit of slash from pile above plot but<br>800 healthy trees                              |
| 16 | 15    | 8.12 | 14            | Just below hauler skid clan just a smal<br>700 amount of weeds trees look healthy       |
| 17 | 26    | 8.42 | 10            | Heavy grass just below skid very low<br>500 stocking Trees 10                           |
| 18 | 26    | 8.42 | 10            | 500 Very steep medium weeds low stocki                                                  |
| 19 | 25    | 8.38 | 10            | 500 Steep overgrown slash pile                                                          |
| 20 | 25    | 8.35 | 15            | 750 Lots of grass and slash                                                             |
| 21 | 25    | 8.38 | 14            | 700 Very weedy lots of slash 1 dead one                                                 |
| 22 | 10    | 8.04 | 13            | 650 Slash and very weedy                                                                |
| 23 | 12    | 8.07 | 12            | 600 Very wet ground lots of grass                                                       |
| 24 | 17    | 8.16 | 16            | 800 Very healthy                                                                        |
| 25 | 15    | anos | 5 16          | 800 Lots of grass and slash                                                             |
|    |       |      | 337           | 674                                                                                     |