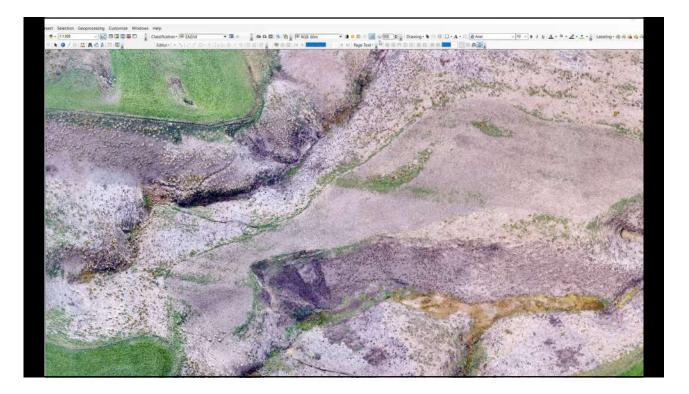

# Point Cloud AGL Analysis

| ot | Slope |      | Tree<br>Count | PH Comments                                                                             |
|----|-------|------|---------------|-----------------------------------------------------------------------------------------|
| 1  | 17 I  | 8.16 | 15            | 750Small amount of grass                                                                |
| 2  | 17    | 8.16 | 12            | 600 Gently slope small amount of grass                                                  |
| 3  | 19    | 8.21 | 13            | 650 Medium weeds and grass                                                              |
| 4  | 17    | 8.16 | 17            | Just of skid track lots of slash but pret<br>850 clean a couple of browsed trees in plo |
| 5  | 18    | 8.18 | 16            | 800 Good looking plot small amount of we                                                |
| 6  | 12    | 8.07 | 16            | 800 Very clean bit of grass                                                             |
| 7  | 21    | 8.26 | 17            | 850 Clean plot                                                                          |
| 8  | 13    | 8.08 | 12            | 600 just of skid track thick grass                                                      |
| 9  | 22    | 8.29 | 8             | 400 Thick grass very low stocked                                                        |
| 10 | 26    | 8.42 | 8             | 400 Very low stocking                                                                   |
| 11 | 14    | 8.1  | 10            | 500 Trees 10 very low stocked are                                                       |
| 12 | 23    | 8.32 | 17            | 850 Good looking plot small amount of we                                                |
| 13 | 17    | 8.16 | 15            | 750 Grassy area                                                                         |
| 14 | 17    | 8.16 | 15            | Bit of slash and grass in plot trees loo<br>750 healthy                                 |
| 15 | 18    | 8.18 | 16            | Bit of slash from pile above plot but<br>800 healthy trees                              |
| 16 | 15    | 8.12 | 14            | Just below hauler skid clan just a smal<br>700 amount of weeds trees look healthy       |
| 17 | 26    | 8.42 | 10            | Heavy grass just below skid very low<br>500 stocking Trees 10                           |
| 18 | 26    | 8.42 | 10            | 500 Very steep medium weeds low stocki                                                  |
| 19 | 25    | 8.38 | 10            | 500 Steep overgrown slash pile                                                          |
| 20 | 25    | 8.35 | 15            | 750 Lots of grass and slash                                                             |
| 21 | 25    | 8.38 | 14            | 700 Very weedy lots of slash 1 dead one                                                 |
| 22 | 10    | 8.04 | 13            | 650 Slash and very weedy                                                                |
| 23 | 12    | 8.07 | 12            | 600 Very wet ground lots of grass                                                       |
| 24 | 17    | 8.16 | 16            | 800 Very healthy                                                                        |
| 25 | 15    | anos | 5 16          | 800 Lots of grass and slash                                                             |
|    |       |      | 337           | 674                                                                                     |