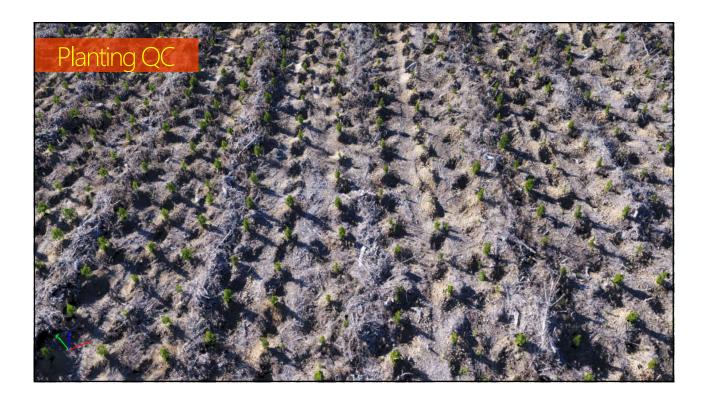

## Regular Monitoring





















































# Point Cloud AGL Analysis





























| ot | Slope |      | Tree<br>Count | PH Comments                                                                             |
|----|-------|------|---------------|-----------------------------------------------------------------------------------------|
| 1  | 17 I  | 8.16 | 15            | 750Small amount of grass                                                                |
| 2  | 17    | 8.16 | 12            | 600 Gently slope small amount of grass                                                  |
| 3  | 19    | 8.21 | 13            | 650 Medium weeds and grass                                                              |
| 4  | 17    | 8.16 | 17            | Just of skid track lots of slash but pret<br>850 clean a couple of browsed trees in plo |
| 5  | 18    | 8.1