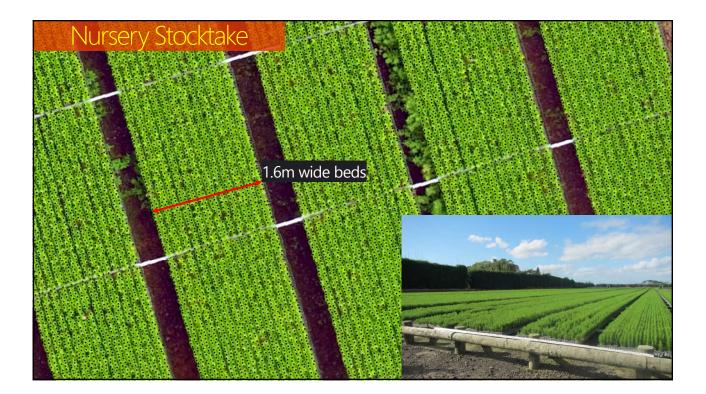

## Regular Monitoring





















































# Point Cloud AGL Analysis





























| ot | Slope |      | Tree<br>Count | PH Comments                                                                             |
|----|-------|------|---------------|-----------------------------------------------------------------------------------------|
| 1  | 17 I  | 8.16 | 15            | 750Small amount of grass                                                                |
| 2  | 17    | 8.16 | 12            | 600 Gently slope small amount of grass                                                  |
| 3  | 19    | 8.21 | 13            | 650 Medium weeds and grass                                                              |
| 4  | 17    | 8.16 | 17            | Just of skid track lots of slash but pret<br>850 clean a couple of browsed trees in plo |
| 5  | 18