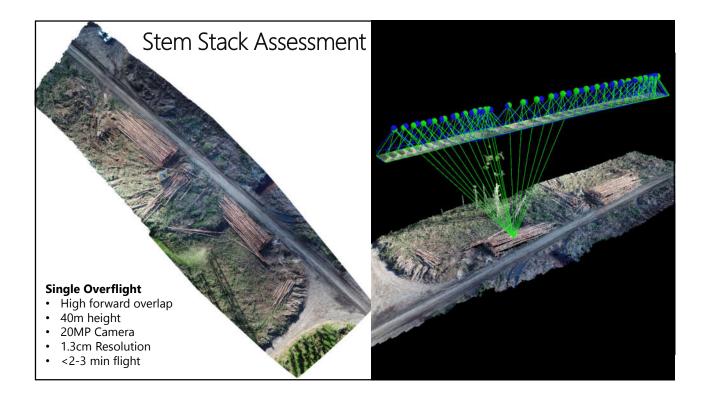

00 Very weedy lots of slash 1 dead one                                                 |
| 22 | 10    | 8.04 | 13            | 650 Slash and very weedy                                                                |
| 23 | 12    | 8.07 | 12            | 600 Very wet ground lots of grass                                                       |
| 24 | 17    | 8.16 | 16            | 800 Very healthy                                                                        |
| 25 | 15    | anos | 5 16          | 800 Lots of grass and slash                                                             |
|    |       |      | 337           | 674                                                                                     |



















# Breakage Studies



































### Measure Stem Stacks







### Measure Delimbed Stems







### Point Cloud - Measure Standing Trees?



### Measure Standing Trees?







41