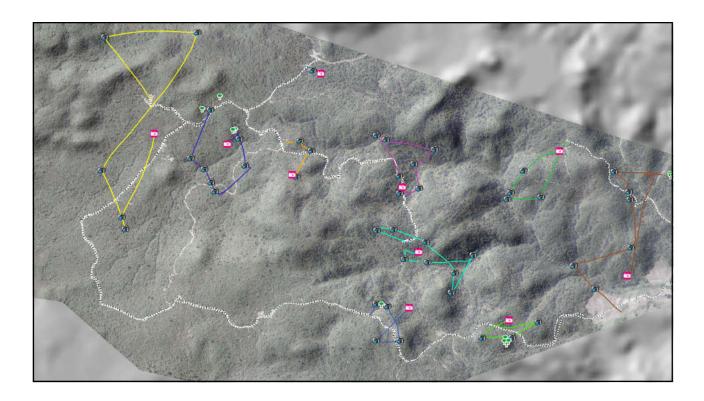

38 | 14            | 700 Very weedy lots of slash 1 dead one                                                 |
| 22 | 10    | 8.04 | 13            | 650 Slash and very weedy                                                                |
| 23 | 12    | 8.07 | 12            | 600 Very wet ground lots of grass                                                       |
| 24 | 17    | 8.16 | 16            | 800 Very healthy                                                                        |
| 25 | 15    | anos | 5 16          | 800 Lots of grass and slash                                                             |
|    |       |      | 337           | 674                                                                                     |



















# Breakage Studies



































### Measure Stem Stacks







### Measure Delimbed Stems







### Point Cloud - Measure Standing Trees?



### Measure Standing Trees?







41