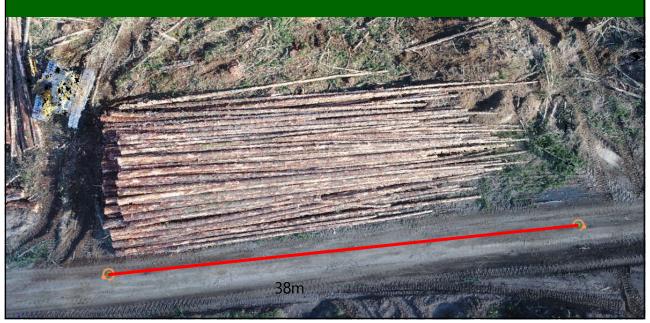

1 dead one                                                 |
| 22 | 10    | 8.04 | 13            | 650 Slash and very weedy                                                                |
| 23 | 12    | 8.07 | 12            | 600 Very wet ground lots of grass                                                       |
| 24 | 17    | 8.16 | 16            | 800 Very healthy                                                                        |
| 25 | 15    | anos | 5 16          | 800 Lots of grass and slash                                                             |
|    |       |      | 337           | 674                                                                                     |



















# Breakage Studies



































### Measure Stem Stacks







### Measure Delimbed Stems







### Point Cloud - Measure Standing Trees?



### Measure Standing Trees?







41