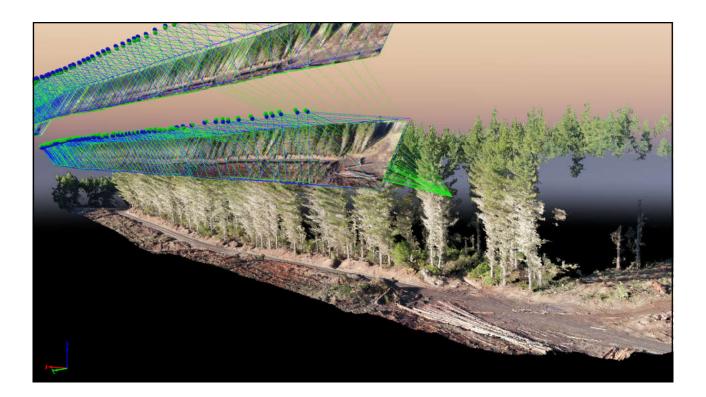

| 8.38 | 14            | 700 Very weedy lots of slash 1 dead one                                                 |
| 22 | 10    | 8.04 | 13            | 650 Slash and very weedy                                                                |
| 23 | 12    | 8.07 | 12            | 600 Very wet ground lots of grass                                                       |
| 24 | 17    | 8.16 | 16            | 800 Very healthy                                                                        |
| 25 | 15    | anos | 5 16          | 800 Lots of grass and slash                                                             |
|    |       |      | 337           | 674                                                                                     |



















# Breakage Studies



































### Measure Stem Stacks







### Measure Delimbed Stems







### Point Cloud - Measure Standing Trees?



### Measure Standing Trees?







41