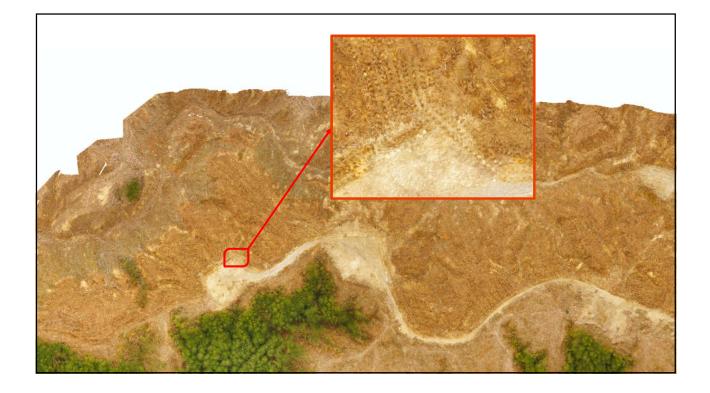

## Regular Monitoring





















































# Point Cloud AGL Analysis





























| ot | Slope |      | Tree<br>Count | PH Comments                                                                             |
|----|-------|------|---------------|-----------------------------------------------------------------------------------------|
| 1  | 17 I  | 8.16 | 15            | 750Small amount of grass                                                                |
| 2  | 17    | 8.16 | 12            | 600 Gently slope small amount of grass                                                  |
| 3  | 19    | 8.21 | 13            | 650 Medium weeds and grass                                                              |
| 4  | 17    | 8.16 | 17            | Just of skid track lots of slash but pret<br>850 clean a c