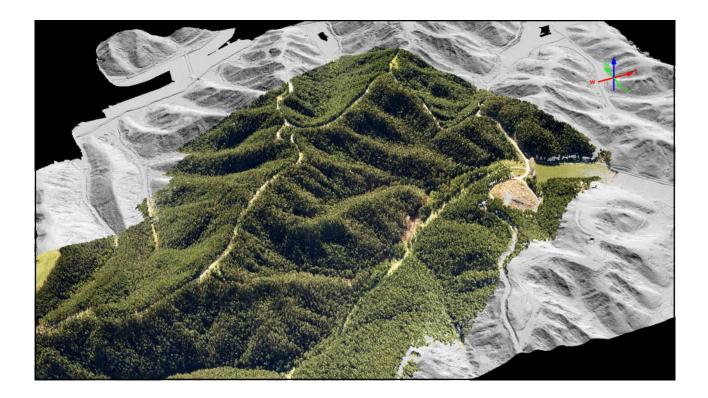

## Regular Monitoring





















































# Point Cloud AGL Analysis





























| ot | Slope |      | Tree<br>Count | PH Comments                                                                             |
|----|-------|------|---------------|-----------------------------------------------------------------------------------------|
| 1  | 17 I  | 8.16 | 15            | 750Small amount of grass                                                                |
| 2  | 17    | 8.16 | 12            | 600 Gently slope small amount of grass                                                  |
| 3  | 19    | 8.21 | 13            | 650 Medium weeds and grass                                                              |
| 4  | 17    | 8.16 | 17            | Just of skid track lots of slash but pre