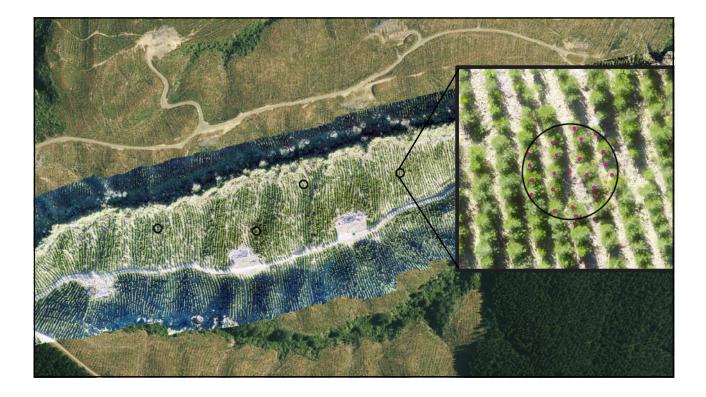

## Regular Monitoring





















































# Point Cloud AGL Analysis





























| ot | Slope |      | Tree<br>Count | PH Comments                                                                             |
|----|-------|------|---------------|-----------------------------------------------------------------------------------------|
| 1  | 17 I  | 8.16 | 15            | 750Small amount of grass                                                                |
| 2  | 17    | 8.16 | 12            | 600 Gently slope small amount of grass                                                  |
| 3  | 19    | 8.21 | 13            | 650 Medium weeds and grass                                                              |
| 4  | 17    | 8.16 | 17            | Just of skid track lots of slash but pret<br>850 c