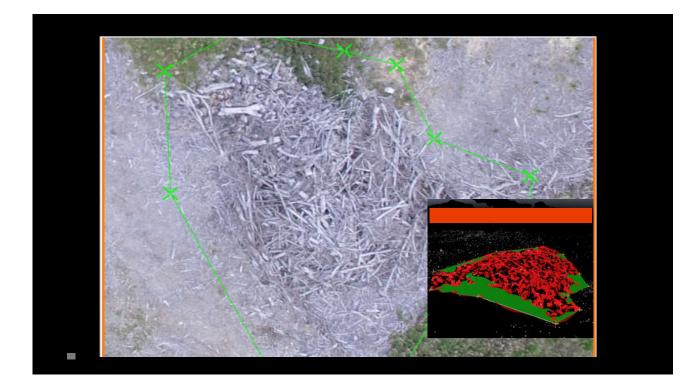

## Regular Monitoring





















































# Point Cloud AGL Analysis





























| ot | Slope |      | Tree<br>Count | PH Comments                                                                             |
|----|-------|------|---------------|-----------------------------------------------------------------------------------------|
| 1  | 17 I  | 8.16 | 15            | 750Small amount of grass                                                                |
| 2  | 17    | 8.16 | 12            | 600 Gently slope small amount of grass                                                  |
| 3  | 19    | 8.21 | 13            | 650 Medium weeds and grass                                                              |
| 4  | 17    | 8.16 | 17            | Just of skid track lots of slash but