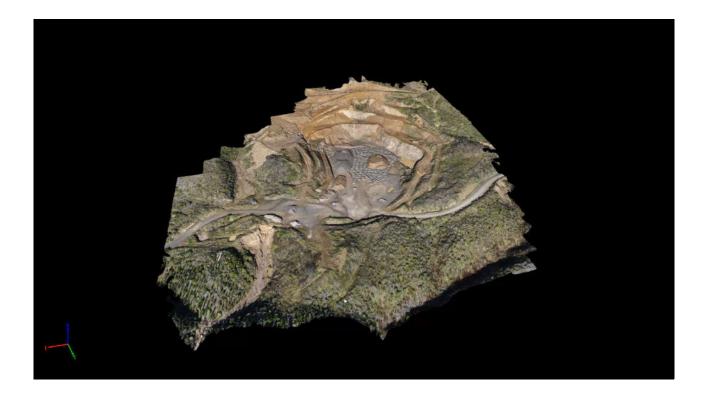

## Regular Monitoring





















































# Point Cloud AGL Analysis





























| ot | Slope |      | Tree<br>Count | PH Comments                                                                             |
|----|-------|------|---------------|-----------------------------------------------------------------------------------------|
| 1  | 17 I  | 8.16 | 15            | 750Small amount of grass                                                                |
| 2  | 17    | 8.16 | 12            | 600 Gently slope small amount of grass                                                  |
| 3  | 19    | 8.21 | 13            | 650 Medium weeds and grass                                                              |
| 4  | 17    | 8.16 | 17            | Just of skid track lots of s