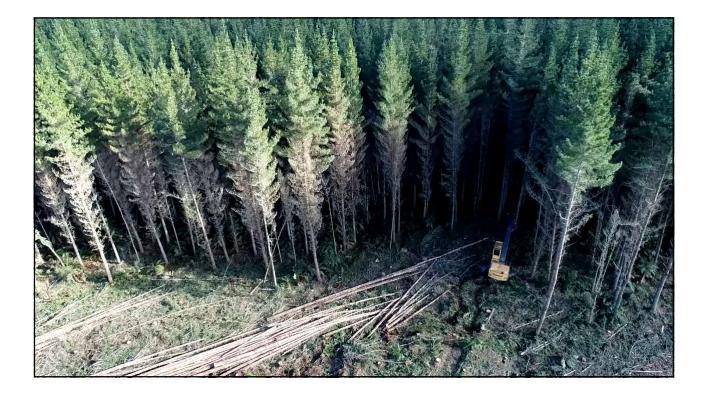

## Regular Monitoring





















































# Point Cloud AGL Analysis





























| ot | Slope |      | Tree<br>Count | PH Comments                                                                             |
|----|-------|------|---------------|-----------------------------------------------------------------------------------------|
| 1  | 17 I  | 8.16 | 15            | 750Small amount of grass                                                                |
| 2  | 17    | 8.16 | 12            | 600 Gently slope small amount of grass                                                  |
| 3  | 19    | 8.21 | 13            | 650 Medium weeds and grass                                                              |
| 4  | 17    | 8.16 | 17