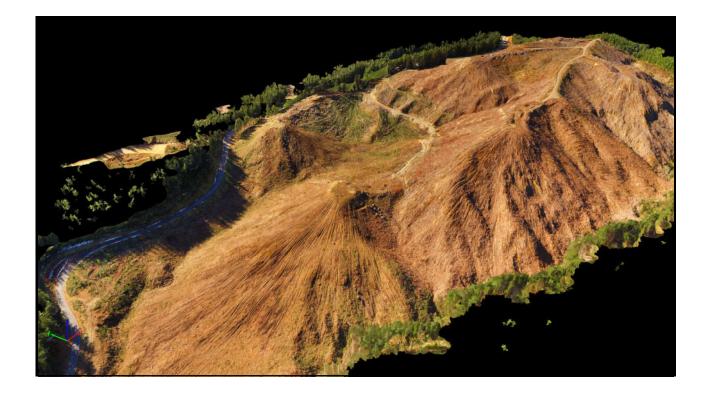

## Regular Monitoring





















































# Point Cloud AGL Analysis





























| ot | Slope |      | Tree<br>Count | PH Comments                                                                             |
|----|-------|------|---------------|-----------------------------------------------------------------------------------------|
| 1  | 17 I  | 8.16 | 15            | 750Small amount of grass                                                                |
| 2  | 17    | 8.16 | 12            | 600 Gently slope small amount of grass                                                  |
| 3  | 19    | 8.21 | 13            | 650 Medium weeds and grass                                                              |
| 4  | 17    | 8.16 | 17            | Just of skid track lots of