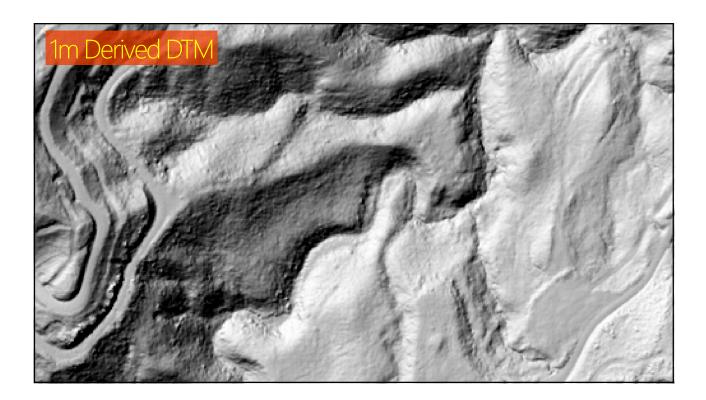

## Regular Monitoring





















































# Point Cloud AGL Analysis





























| ot | Slope |      | Tree<br>Count | PH Comments                                                                             |
|----|-------|------|---------------|-----------------------------------------------------------------------------------------|
| 1  | 17 I  | 8.16 | 15            | 750Small amount of grass                                                                |
| 2  | 17    | 8.16 | 12            | 600 Gently slope small amount of grass                                                  |
| 3  | 19    | 8.21 | 13            | 650 Medium weeds and grass                                                              |
| 4  | 17    | 8.16 | 17            | Just of skid track lots of slash but pret<br>850 clean a couple of browsed trees in plo |
| 5  |